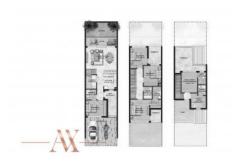

## PARAMETERS

| City            |
|-----------------|
| Туре            |
| Development     |
| Living space    |
| Completion date |

Dubai Townhouse NICE 236 m² Il quarter, 2025

#### PHOTO GALLERY