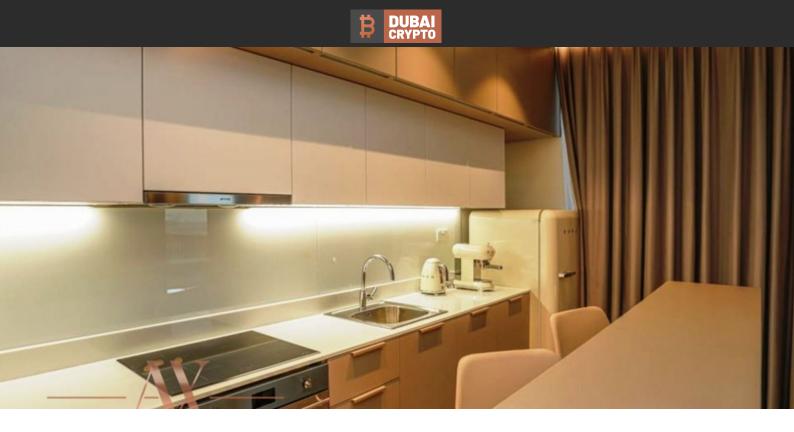

# APARTMENT 2 BEDROOMS IN NOOR, DUBAI PRODUCTION CITY (IMPZ) (2518)

BTC 5.897

## **PARAMETERS**

City Dubai District **Dubai Production City** (IMPZ) Type Apartment Development NOOR 2+0 Rooms 116 m<sup>2</sup> Living space To sea 11000 m I quarter, 2023 Completion date





#### PROPERTY FEATURES

#### **LOCATION**

- Close to the bus stop
- Close to shopping malls
- Close to schools
- Close to the kindergarten

- Prestigious district
- Near the golf course
- Pool view
- City view

- Panoramic view
- Street view
- Beautiful view

## **FEATURES**

- Panoramic windows
- Balcony

- Air Conditioners
- Premium class

- New development project
- At the middle stage of construction

## **INDOOR FACILITIES**

- Child-friendly
- Restaurant
- Cafe

Steam room

Sauna

Elevator

Covered parking

#