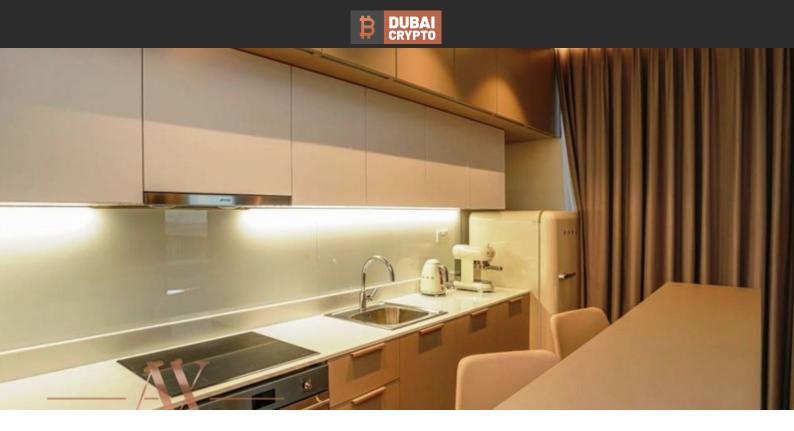

# APARTMENT 2 BEDROOMS IN NOOR, DUBAI PRODUCTION CITY (IMPZ) (2518) BTC 5.969

#### PARAMETERS

City District Dubai Pro Type Development Rooms Living space To sea Completion date

Dubai Dubai Production City (IMPZ) Apartment NOOR 2+0 116 m<sup>2</sup> 11000 m I quarter, 2023





#### PROPERTY FEATURES

## LOCATION

| •  | Close to the bus stop   | • | Close to shopping malls             | • | Close to schools      | • | Close to the kindergarten |
|----|-------------------------|---|-------------------------------------|---|-----------------------|---|---------------------------|
| •  | Prestigious district    | ٠ | Near the golf course                | ٠ | Pool view             | • | City view                 |
| •  | Panoramic view          | • | Street view                         |