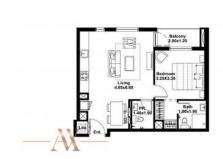

## **PARAMETERS**

City Dubai District **Dubai Production City** (IMPZ) Type Apartment Development NOOR Rooms 1+1 116 m<sup>2</sup> Living space To sea 11000 m I quarter, 2023 Completion date

# PHOTO GALLERY