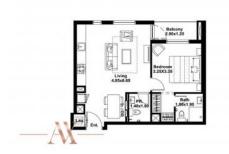

#### PARAMETERS

City District Dubai F Type Development Rooms Living space To sea Completion date

Dubai Dubai Production City (IMPZ) Apartment NOOR 1+1 116 m<sup>2</sup> 11000 m I quarter, 2023

## PHOTO GALLERY