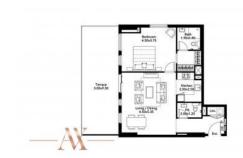

## **PARAMETERS**

City Dubai District **Dubai Production City** (IMPZ) Type Apartment Development NOOR 1+1 Rooms 87 m² Living space To sea 11000 m I quarter, 2023 Completion date

# PHOTO GALLERY