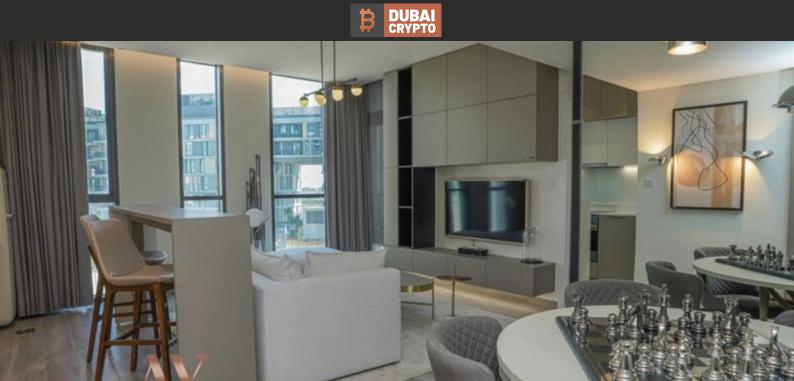

# APARTMENT 1 BEDROOM IN NOOR, DUBAI PRODUCTION CITY (IMPZ) (2520)

BTC 3.829

## **PARAMETERS**

City Dubai District **Dubai Production City** (IMPZ) Type Apartment Development NOOR 1+1 Rooms 87 m² Living space To sea 11000 m I quarter, 2023 Completion date





#### PROPERTY FEATURES

#### **LOCATION**

- Close to the bus stop
- Close to shopping malls
- Close to schools
- Close to the kindergarten

- Prestigious district
- Near the golf course
- Pool view
- City view

- Panoramic view
- Street view
- Beautiful view

## **FEATURES**

- Panoramic windows
- Balcony

- Air Conditioners
- Premium class

- New development project
- At the middle stage of construction

## **INDOOR FACILITIES**

- Child-friendly
- Restaurant
- Cafe

Steam room

Sauna

Elevator

Covered parking

#### **OUTDOOR