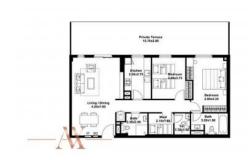

## **PARAMETERS**

City Dubai
District Dubai Production City
(IMPZ)

Type Apartment
Development NOOR
Living space 141 m²
To sea 11000 m
Completion date I quarter, 2023

# PHOTO GALLERY