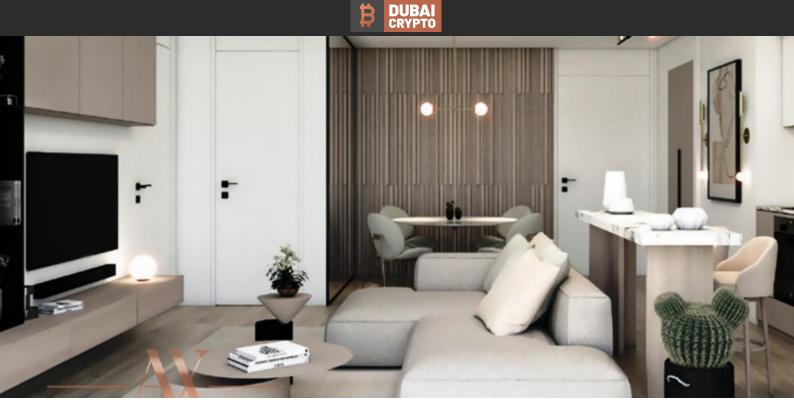

# APARTMENT 2 BEDROOMS IN NOOR, DUBAI PRODUCTION CITY (IMPZ) (2522)

BTC 7.017

## **PARAMETERS**

City Dubai
District Dubai Production City
(IMPZ)

Type Apartment
Development NOOR
Living space 141 m²
To sea 11000 m
Completion date I quarter, 2023





#### PROPERTY FEATURES

#### **LOCATION**

- Close to the bus stop
- Close to shopping malls
- Close to schools
- Close to the kindergarten

- Prestigious district
- Near the golf course
- Pool view
- City view

- Panoramic view
- Street view
- Beautiful view

## **FEATURES**

- Panoramic windows
- Balcony

- Air Conditioners
- Premium class

- New development project
- At the middle stage of construction

## **INDOOR FACILITIES**

- Child-friendly
- Restaurant
- Cafe

Steam room

Sauna

Elevator

Covered parking

#### **OUTDOOR FEATURES**