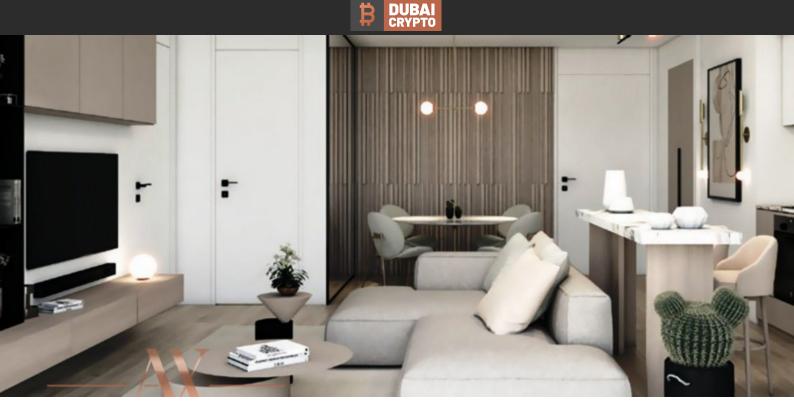

# APARTMENT 2 BEDROOMS IN NOOR, DUBAI PRODUCTION CITY (IMPZ) (2522)

Dubai

BTC 6.889

## **PARAMETERS**

City

District Dubai Production City (IMPZ)

Type Apartment

Development NOOR

Living space 141 m²

To sea 11000 m Completion date I quarter, 2023





#### PROPERTY FEATURES

#### **LOCATION**

- Close to the bus stop
- Close to shopping malls
- Close to schools
- Close to the kindergarten

- Prestigious district
- Near the golf course
- Pool view
- City view

- Panoramic view
- Street view
- Beautiful view

## **FEATURES**

- Panoramic windows
- Balcony

- Air Conditioners
- Premium class

- New development project
- At the middle stage of construction

## **INDOOR FACILITIES**

- Child-friendly
- Restaurant
- Cafe

Steam room

Sauna

Elevator

Covered parking

#### **OUTDOOR FEATU