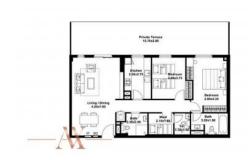

## **PARAMETERS**

City

District Dubai Production City (IMPZ)

Type Apartment

Development NOOR

Living space 141 m²

To sea 11000 m Completion date I quarter, 2023