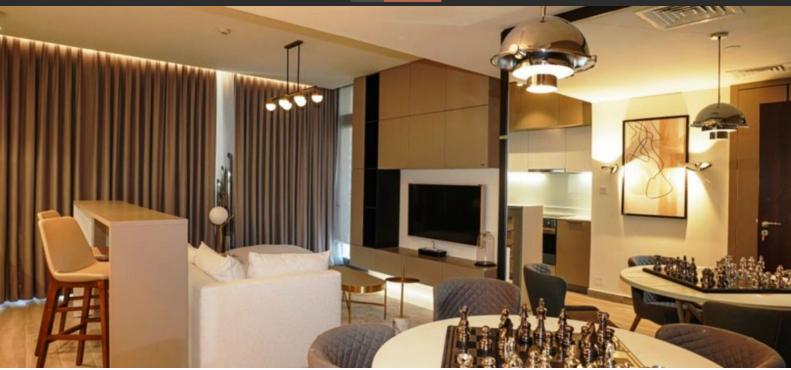

# APARTMENT 2 BEDROOMS IN NOOR, DUBAI PRODUCTION CITY (IMPZ) (4980)

Dubai

I quarter, 2023

BTC 5.786

## **PARAMETERS**

Completion date

City

District Dubai Production City (IMPZ)

Type Apartment

Development NOOR

Living space 87 m²

To sea 11000 m





#### PROPERTY FEATURES

#### **LOCATION**

- Close to the bus stop
- Close to shopping malls
- Close to schools
- Close to the kindergarten

- Prestigious district
- Near the golf course
- Pool view
- City view

- Panoramic view
- Street view
- Beautiful view

## **FEATURES**

- Panoramic windows
- Balcony

- Air Conditioners
- Premium class

- New development project
- At the middle stage of construction

## **INDOOR FACILITIES**

- Child-friendly
- Restaurant
- Cafe

Steam room

Sauna

Elevator

Covered parking

#### **OUTDOOR FEAT