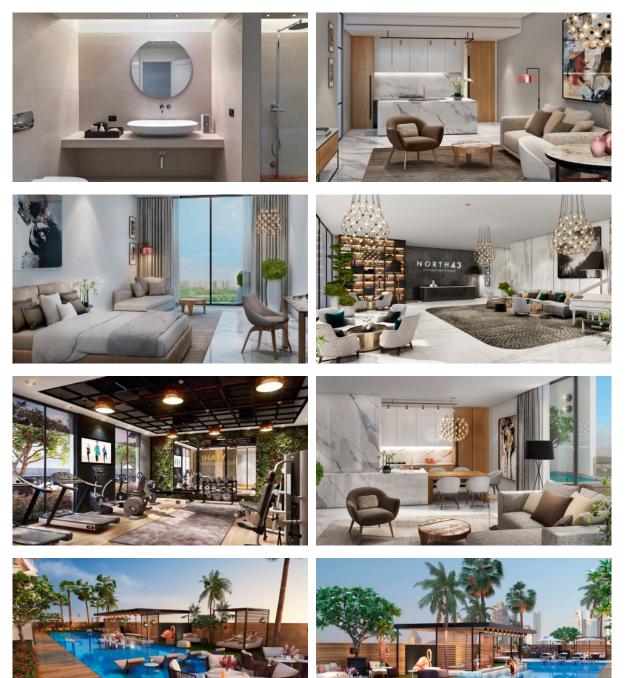

| Tap water             | • | Electricity    |
| Driveway to the land plot     |   |                                  |   |                       |   |                |
| INDOOR FACILITIES             |   |                                  |   |                       |   |                |
| Recreation area               | • | Fitness room                     | • | Pilates and yoga room | • | Elevator       |
| OUTDOOR FEATURES              |   |                                  |   |                       |   |                |
| Landscaped garden             | ۰ | Social and commercial facilities | ٠ | Car park              | ٠ | Footpaths      |
| Swimming pool                 | • | Common area with pool            |   |                       |   |                |



# PHOTO GALLERY