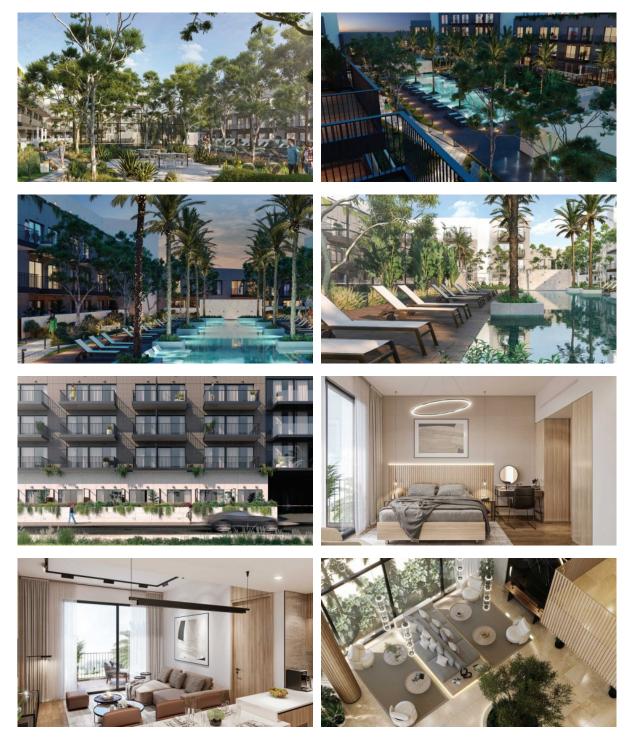

r                  | • | Underground parking lot          |   |                       |
|     |                           |   |                           |   |                                  |   |                       |
| οι  | JTDOOR FEATURES           |   |                           |   |                                  |   |                       |
| •   | Barbecue area             | • | Children's playground     | • | Children's pool                  | • | Landscaped garden     |
| ٠   | Landscaped green area     | • | Transport accessibility   | ۰ | Social and commercial facilities | • | Car park              |
| •   | Footpaths                 | • | Well-developed facilities | • | Swimming pool                    | • | Common area with pool |

Tennis court



#### PHOTO GALLERY