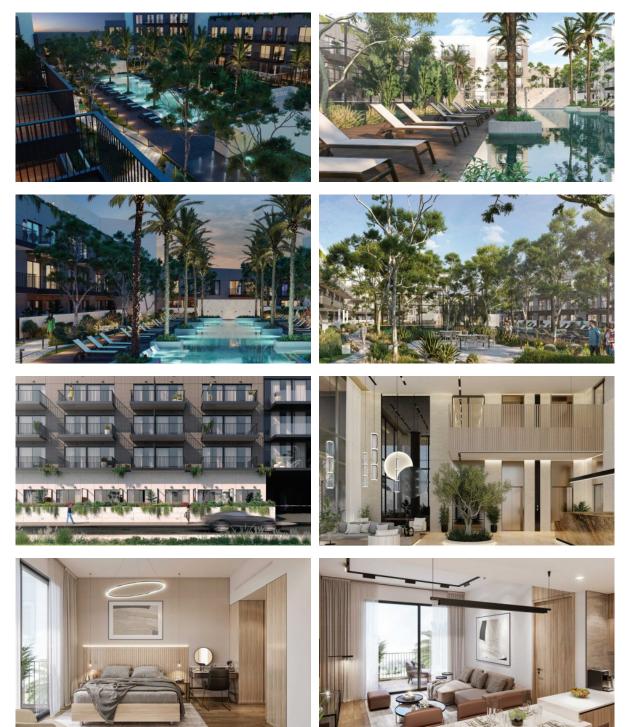

or                  | • | Underground parking lot          |   |                       |
|     |                           |   |                           |   |                                  |   |                       |
| οι  | JTDOOR FEATURES           |   |                           |   |                                  |   |                       |
| •   | Barbecue area             | • | Children's playground     | • | Children's pool                  | • | Landscaped garden     |
| ٠   | Landscaped green area     | • | Transport accessibility   | ۰ | Social and commercial facilities | • | Car park              |
| •   | Footpaths                 | • | Well-developed facilities | • | Swimming pool                    | • | Common area with pool |

Tennis court



### PHOTO GALLERY