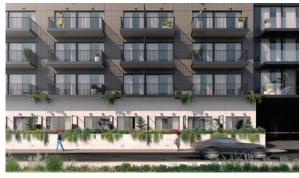

## **PARAMETERS**

City Dubai
Type Apartment
Development OAKLEY SQUARE
Living space 141 m²
To sea 11300 m
To city center 21600 m
Completion date II quarter, 2024