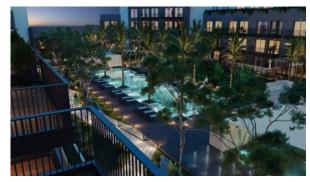

#### **OUTDOOR FEATURES**

- · Barbecue area
- Children's playground
- Children's pool
- Landscaped garden

- Landscaped green area
- Transport accessibility
- Social and commercial facilities
- Car park

- Footpaths
- Well-developed facilities
- Swimming pool
- · Common area with pool