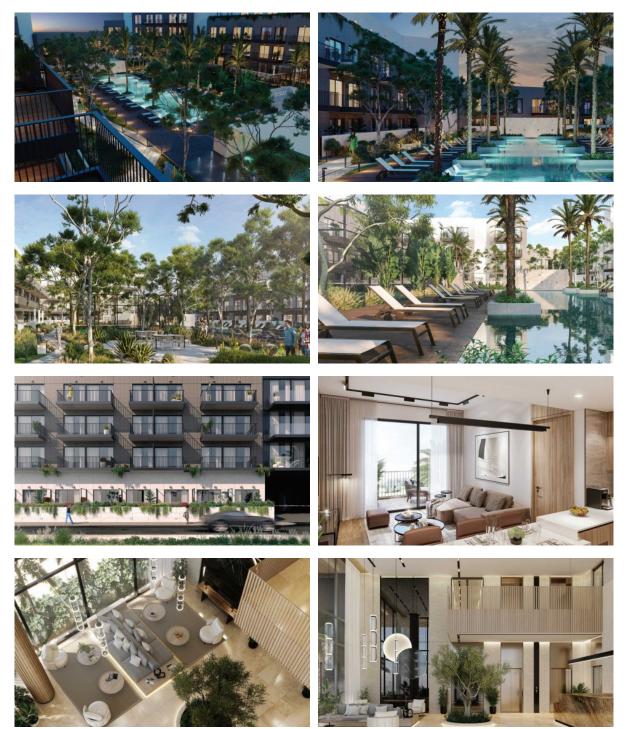

# LOCATION

| •   | Close to the bus stop     | • | Close to the countryside  | • | Close to shopping malls          | • | Close to schools      |
|-----|---------------------------|---|---------------------------|---|----------------------------------|---|-----------------------|
| •   | Close to the kindergarten | • | Prestigious district      | • | Great location                   | • | City view             |
| •   | Beautiful view            |   |                           |   |                                  |   |                       |
|     |                           |   |                           |   |                                  |   |                       |
| FE  | ATURES                    |   |                           |   |                                  |   |                       |
| •   | Panoramic windows         | • | Balcony                   | • | Finished                         | • | Good quality          |
| •   | Study room                | • | New project               | • | Tap water                        | • | Electricity           |
| •   | Driveway to the land plot |   |                           |   |                                  |   |                       |
| INI | DOOR FACILITIES           |   |                           |   |                                  |   |                       |
| •   | Child-friendly            | • | Cinema                    | • | Recreation area                  | • | SPA centre            |
| •   | Fitness room              | • | Elevator                  | • | Underground parking lot          |   |                       |
|     |                           |   |                           |   |                                  |   |                       |
| οι  | JTDOOR FEATURES           |   |                           |   |                                  |   |                       |
| •   | Barbecue area             | • | Children's playground     | • | Children's pool                  | • | Landscaped garden     |
| ٠   | Landscaped green area     | • | Transport accessibility   | ۰ | Social and commercial facilities | • | Car park              |
| •   | Footpaths                 | • | Well-developed facilities | • | Swimming pool                    | • | Common area with pool |

#### PHOTO GALLERY