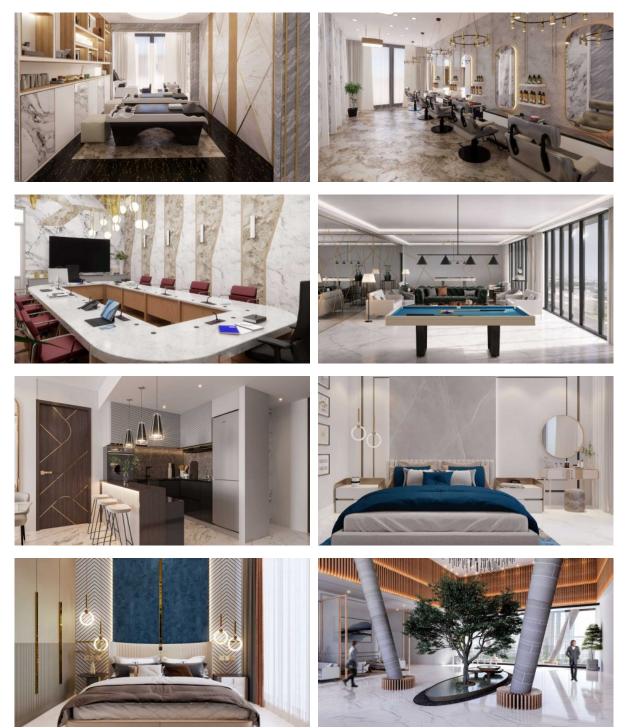

|
| •                 | Fitness room              | • | Pilates and yoga room            | • | Table tennis      | • | Elevator                        |
| OUTDOOR FEATURES  |                           |   |                                  |   |                   |   |                                 |
| •                 | Barbecue area             | • | Children's pool                  | • | Landscaped garden | • | Landscaped green area           |
| •                 | Transport accessibility   | • | Social and commercial facilities | • | Car park          | • | Swimming pool                   |
| •                 | Tennis court              | • | Shop                             | • | Supermarket       |   |                                 |



#### PHOTO GALLERY