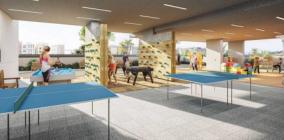

|
| •                 | Fitness room              | • | Pilates and yoga room            | • | Table tennis      | • | Elevator                        |
| OUTDOOR FEATURES  |                           |   |                                  |   |                   |   |                                 |
| •                 | Barbecue area             | • | Children's pool                  | • | Landscaped garden | • | Landscaped green area           |
| •                 | Transport accessibility   | • | Social and commercial facilities | • | Car park          | • | Swimming pool                   |
| •                 | Tennis court              | • | Shop                             | • | Supermarket       |   |                                 |

### DUBAI CRYPTO ₿

### PHOTO GALLERY