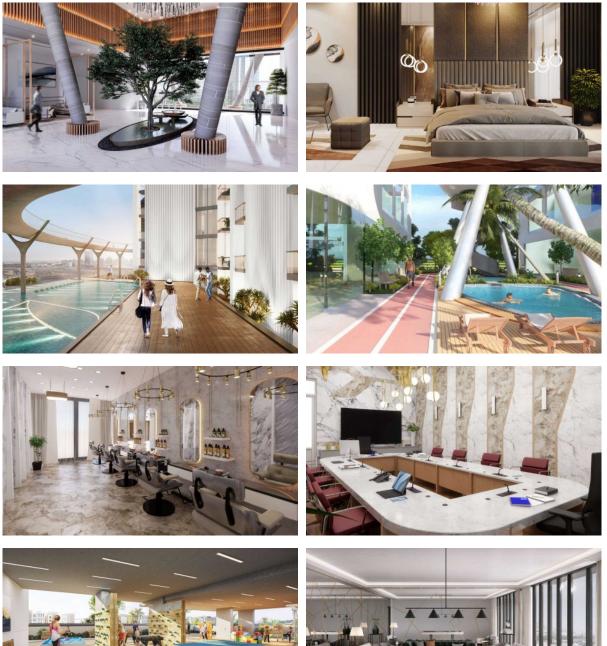

|
| •                 | Fitness room              | • | Pilates and yoga room            | • | Table tennis      | • | Elevator                        |
| OUTDOOR FEATURES  |                           |   |                                  |   |                   |   |                                 |
| •                 | Barbecue area             | • | Children's pool                  | • | Landscaped garden | • | Landscaped green area           |
| •                 | Transport accessibility   | • | Social and commercial facilities | • | Car park          | • | Swimming pool                   |
| •                 | Tennis court              | • | Shop                             | • | Supermarket       |   |                                 |

### DUBAI CRYPTO ₿

### PHOTO GALLERY