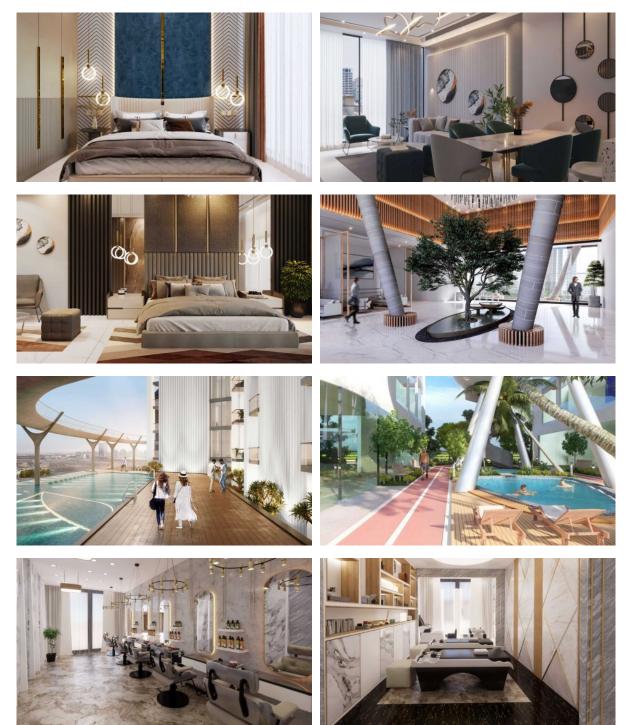

|
| •                 | Fitness room              | • | Pilates and yoga room            | • | Table tennis      | • | Elevator                        |
| OUTDOOR FEATURES  |                           |   |                                  |   |                   |   |                                 |
| •                 | Barbecue area             | • | Children's pool                  | • | Landscaped garden | • | Landscaped green area           |
| •                 | Transport accessibility   | • | Social and commercial facilities | • | Car park          | • | Swimming pool                   |
| •                 | Tennis court              | • | Shop                             | • | Supermarket       |   |                                 |



#### PHOTO GALLERY