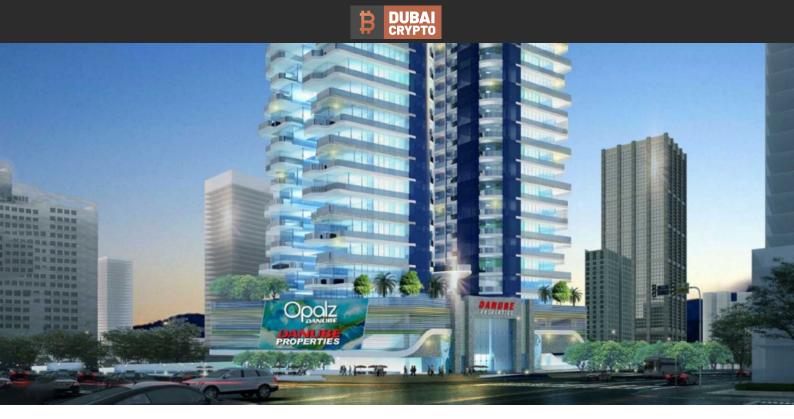

# OPALZ PROPERTY FOR SALE WITH BITCOIN & CRYPTOCURRENCY BTC 3.598 - 11.853

#### PARAMETERS

CityDubaiDistrictDubai Science ParkTypeDevelopmentBedrooms1, 2, 3To sea12000 mTo city center18800 mCompletion dateII quarter, 2025