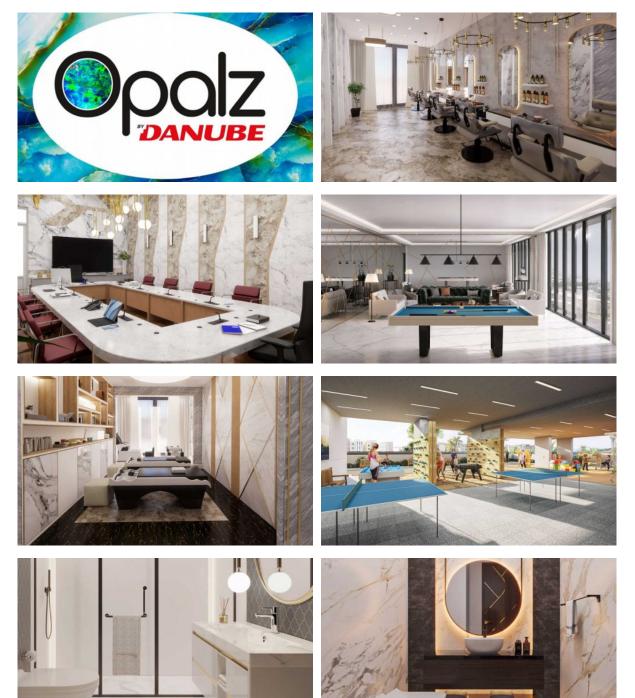

### PHOTO GALLERY

2/2)

## LOCATION

| •                 | Close to the bus stop   | • | Close to shopping malls          | • | Close to schools                | • | Close to the kindergarten |
|-------------------|-------------------------|---|----------------------------------|---|---------------------------------|---|---------------------------|
| •                 | Prestigious district    | • | Great location                   | • | City view                       | • | Beautiful view            |
|                   |                         |   |                                  |   |                                 |   |                           |
| FEATURES          |                         |   |                                  |   |                                 |   |                           |
| •                 | Panoramic windows       | • | Terrace                          | • | Wi-Fi                           | • | Hot tub                   |
| •                 | Finished                | • | Good quality                     | • | Big choice of home plan designs | • | Premium class             |
| ٠                 | New project             | • | Tap water                        | • | Electricity                     | ۰ | Driveway to the land plot |
| INDOOR FACILITIES |                         |   |                                  |   |                                 |   |                           |
| •                 | Children's playroom     | • | Child-friendly                   | • | Recreation area                 | • | SPA centre                |
| •                 | Fitness room            | • | Pilates and yoga room            | • | Table tennis                    | • | Elevator                  |
|                   |                         |   |                                  |   |                                 |   |                           |
| οι                | JTDOOR FEATURES         |   |                                  |   |                                 |   |                           |
| •                 | Barbecue area           | ٠ | Children's pool                  | • | Landscaped garden               | • | Landscaped green area     |
| •                 | Transport accessibility | • | Social and commercial facilities | • | Car park                        | • | Swimming pool             |
| •                 | Tennis court            | • | Shop                             | • | Supermarket                     |   |                           |