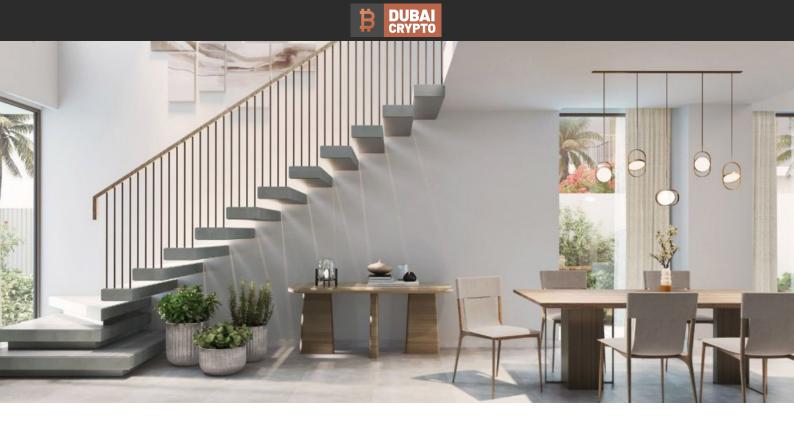

# TOWNHOUSE 3 BEDROOMS IN ORANIA AT THE VALLEY, DUBAI LAND (3992)

BTC 6.329

# **PARAMETERS**

To city center

City Dubai
Type Townhouse
Development ORANIA AT THE

VALLEY

Floor plan Floor plan «177SQM»,

3 bedrooms, in ORANIA AT THE

VALLEY

55800 m

Living space 177 m<sup>2</sup>
To sea 62300 m

Completion date IV quarter, 2025





#### PROPERTY FEATURES

#### **LOCATION**

- Close to the countryside
   Close to shopping malls
   Prestigious district
   Environmentally pristine area
- Great location
   Suburb
   Park/garden view
   Panoramic view
- Street view
   Courtyard view

# **FEATURES**

Private pool

#### INDOOR FACILITIES

Restaurant
 Cafe
 Recreation area
 Fitness room

# **OUTDOOR FEATURES**

- Barbecue area
   CCTV
   Security
   Fenced area
- Children's playground Landsc