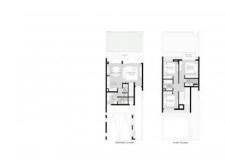

# **PARAMETERS**

To city center

City Dubai
Type Townhouse
Development ORANIA AT THE

VALLEY

Floor plan Floor plan «177SQM»,

3 bedrooms, in ORANIA AT THE

VALLEY

55800 m

Living space 177 m<sup>2</sup>
To sea 62300 m

Completion date IV quarter, 2025