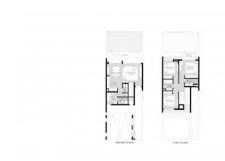

# **PARAMETERS**

City Dubai
Type Townhouse
Development ORANIA AT THE

VALLEY

Floor plan Floor plan «177SQM»,

3 bedrooms, in

ORANIA AT THE

VALLEY

Living space 177 m²
To sea 62300 m
To city center 55800 m
Completion date IV quarter, 2025