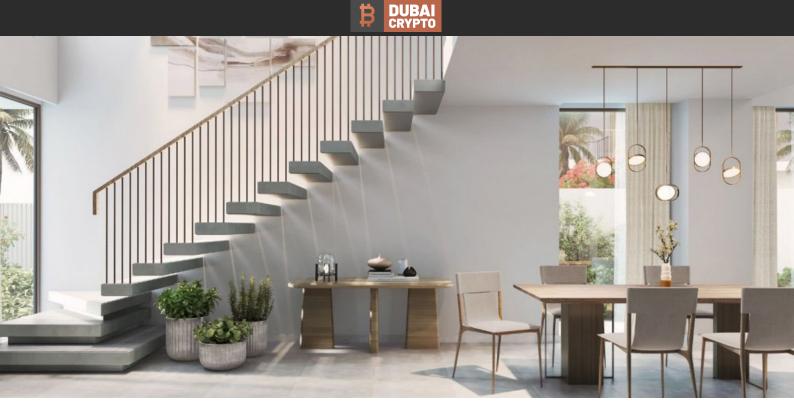

# TOWNHOUSE 3 BEDROOMS IN ORANIA AT THE VALLEY, AL SAFA (3992)

BTC 6.329

# **PARAMETERS**

City Dubai
Type Townhouse
Development ORANIA AT THE

VALLEY

Floor plan Floor plan «177SQM»,

3 bedrooms, in

ORANIA AT THE

VALLEY

Living space 177 m²
To sea 62300 m
To city center 55800 m
Completion date IV quarter, 2025





#### PROPERTY FEATURES

#### **LOCATION**

- Close to the countryside
   Close to shopping malls
   Prestigious district
   Environmentally pristine area
- Great location
   Suburb
   Park/garden view
   Panoramic view
- Street view
   Courtyard view

# **FEATURES**

Private pool

#### **INDOOR FACILITIES**

Restaurant
 Cafe
 Recreation area
 Fitness room

# **OUTDOOR FEATURES**

- Barbecue area
   CCTV
   Security
   Fenced area
- Children's playground Landscaped garden