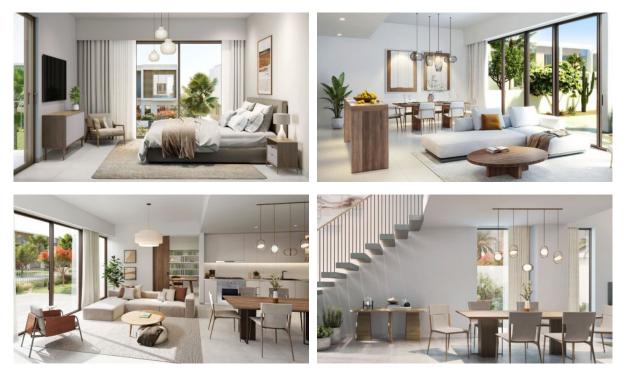

---|-----------------------|---|-------------------|---|-----------------------|---|------------------|
| Ol | JTDOOR FEATURES       |   |                   |   |                       |   |                  |
| ۰  | Barbecue area         | • | CCTV              | • | Security              | • | Fenced area      |
| •  | Children's playground | ٠ | Landscaped garden | • | Landscaped green area | • | Community garden |

| • | Equipped beach   | ٠ | Private beach  | • | Park             | • | Swimming pool |
|---|------------------|---|----------------|---|------------------|---|---------------|
| ۰ | Basketball court | ٠ | Running track  | ۰ | Volleyball court | • | Sports ground |
| • | Tennis court     | • | Football pitch | • | Shop             | • | Supermarket   |



## PHOTO GALLERY