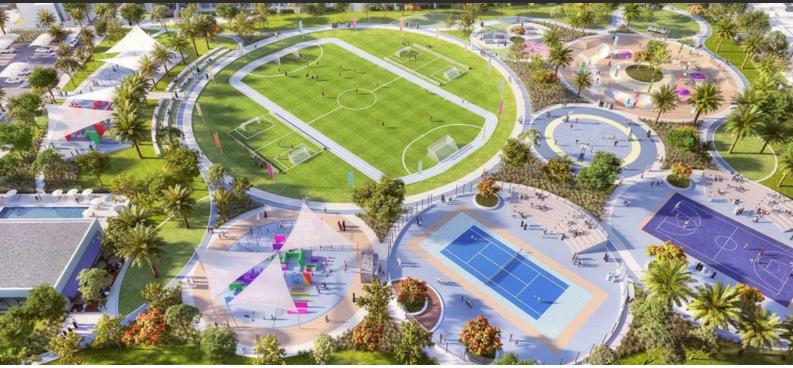

# **OUTDOOR FEATURES**

- Barbecue area
   CCTV
   Security
   Fenced area
- Children's playground Landscaped garden Landscaped green area Community garden
- Equipped beach
   Private beach
   Park
   Swimming pool
- Basketball court
   Running track
   Volleyball court
   Sports ground
- Tennis court
   Football pitch
   Shop
   Supermarket