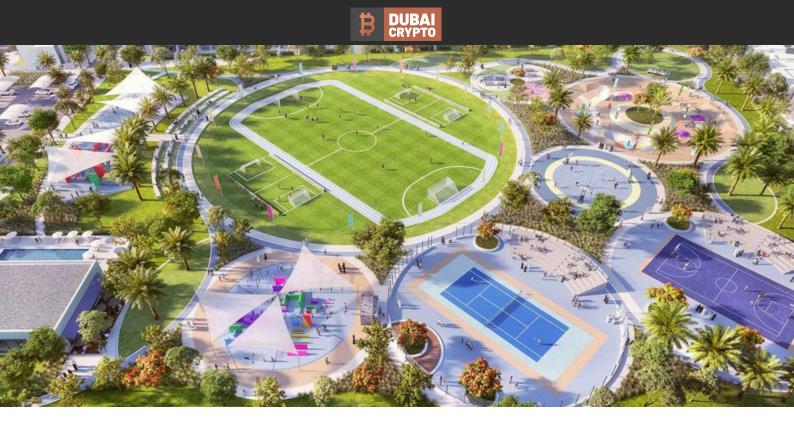

#### INDOOR FACILITIES

| •                | Restaurant            | • | Cafe              | • | Recreation area       | • | Fitness room     |
|------------------|-----------------------|---|-------------------|---|-----------------------|---|------------------|
| OUTDOOR FEATURES |                       |   |                   |   |                       |   |                  |
| ۰                | Barbecue area         | • | CCTV              | • | Security              | • | Fenced area      |
| •                | Children's playground | ٠ | Landscaped garden | • | Landscaped green area | • | Community garden |

| • | Equipped beach   | ٠ | Private beach  | • | Park             | • | Swimming pool |
|---|------------------|---|----------------|---|------------------|---|---------------|
| ۰ | Basketball court | ٠ | Running track  | ۰ | Volleyball court | • | Sports ground |
| • | Tennis court     | • | Football pitch | • | Shop             | • | Supermarket   |

# PHOTO GALLERY