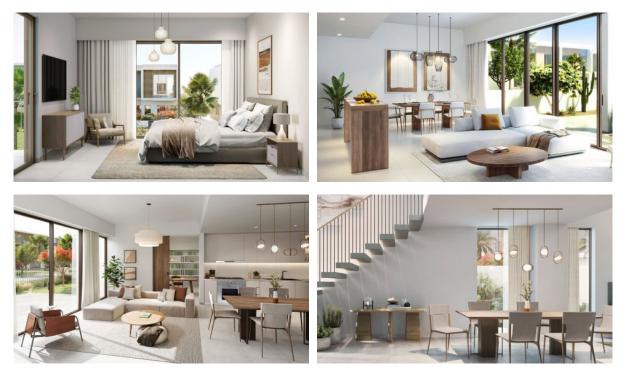

----------|---|-----------------------|---|------------------|
| OUTDOOR FEATURES |                       |   |                   |   |                       |   |                  |
| ۰                | Barbecue area         | • | CCTV              | • | Security              | • | Fenced area      |
| •                | Children's playground | ٠ | Landscaped garden | • | Landscaped green area | • | Community garden |

| • | Equipped beach   | ٠ | Private beach  | • | Park             | • | Swimming pool |
|---|------------------|---|----------------|---|------------------|---|---------------|
| ۰ | Basketball court | ٠ | Running track  | ۰ | Volleyball court | • | Sports ground |
| • | Tennis court     | • | Football pitch | • | Shop             | • | Supermarket   |



# PHOTO GALLERY