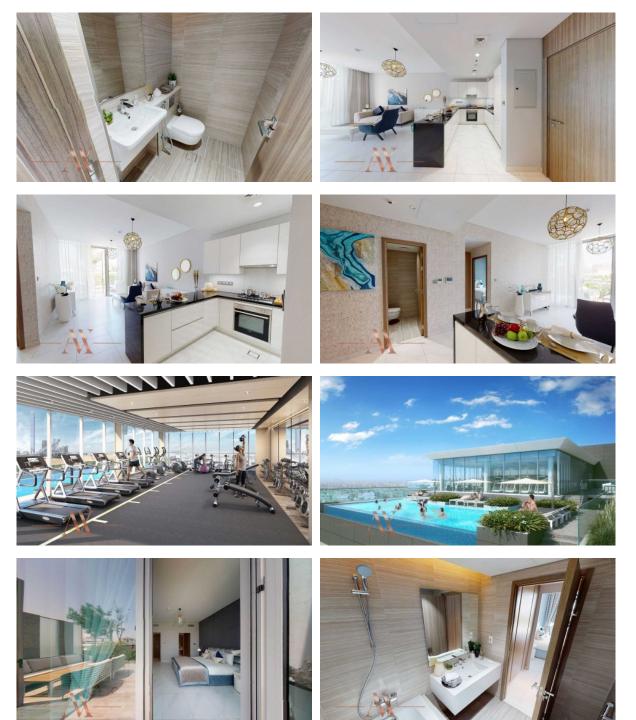

|

#### INDOOR FACILITIES

| • | Child-friendly | • | Pharmacies | • | Recreation area | • | Fitness room |
|---|----------------|---|------------|---|-----------------|---|--------------|
|   |                |   |            |   |                 |   |              |

Elevator

## OUTDOOR FEATURES

| ٠ | Barbecue area             | • | CCTV                  | • | Children's playground | • | Landscaped garden |
|---|---------------------------|---|-----------------------|---|-----------------------|---|-------------------|
| ٠ | Landscaped green area     | ٠ | Community garden      | • | Garden                | • | Footpaths         |
| • | Well-developed facilities | • | Common area with pool | • | Running track         | • | Supermarket       |



# PHOTO GALLERY