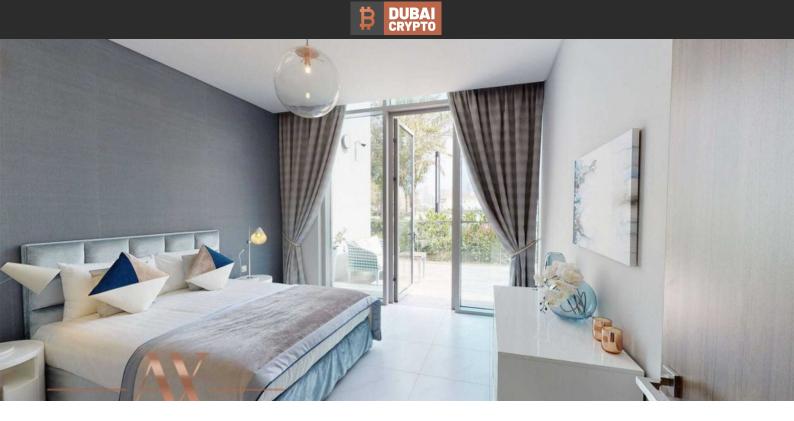

# APARTMENT 1 BEDROOM IN ORB TOWER, MOHAMMED BIN RASHID CITY (1806) BTC 6.402

#### PARAMETERS

City Type Development Living space Completion date Dubai Apartment ORB TOWER 80 m<sup>2</sup> IV quarter, 2022

## PROPERTY FEATURES

# LOCATION

| •        | Close to the beach            | • | Close to schools           | • | Prestigious district      | • | Great location          |
|----------|-------------------------------|---|----------------------------|---|---------------------------|---|-------------------------|
| •        | Close to a river or promenade | • | Direct access to the beach | • | Pond nearby               | • | Panoramic view          |
| •        | Beautiful view                |   |                            |   |                           |   |                         |
|          |                               |   |                            |   |                           |   |                         |
| FEATURES |                               |   |                            |   |                           |   |                         |
| ٠        | Panoramic windows             | ٠ | Panoramic glazing          | • | Bathroom furniture        | • | Balcony                 |
| •        | Roof terrace                  | • | Built-in closet            | • | Flooring                  | • | Finished                |
| •        | Good quality                  | • | American kitchen           | • | Luxury real estate        | • | New development project |
| •        | Tap water                     | ٠ | Electricity                | • | Driveway to the land plot |   |                         |