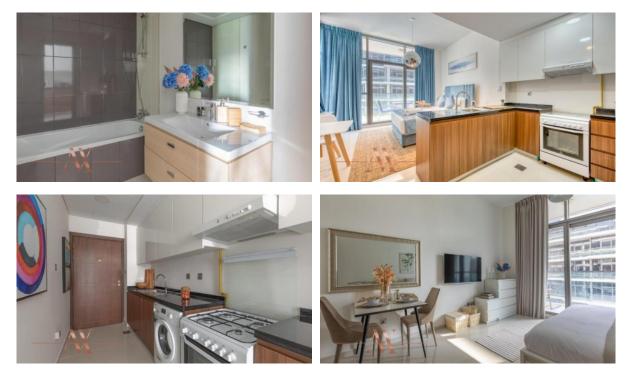

• | Recreation area           |
| •                 | SPA centre                              | • | Elevator                | • | Covered parking  |   |                           |
| OUTDOOR FEATURES  |                                         |   |                         |   |                  |   |                           |
| ۰                 | CCTV                                    | • | Security                | ۰ | Fenced area      | • | Children's playground     |
| •                 | Landscaped green area                   | • | Transport accessibility | • | Concierge        | • | Garden                    |
| •                 | Swimming pool                           | • | Sports ground           |   |                  |   |                           |



### PHOTO GALLERY