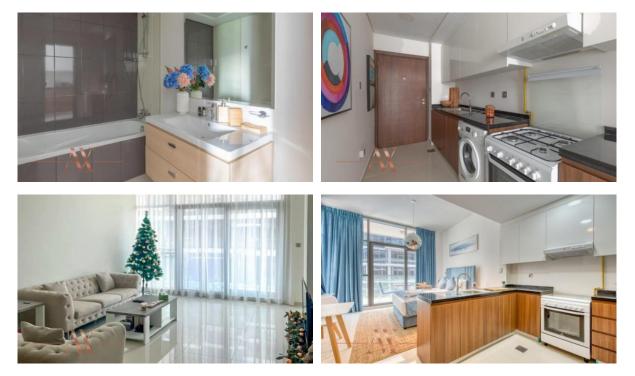

| • | Recreation area           |
| •                 | SPA centre                              | • | Elevator                | • | Covered parking  |   |                           |
| OUTDOOR FEATURES  |                                         |   |                         |   |                  |   |                           |
| ۰                 | CCTV                                    | • | Security                | ۰ | Fenced area      | • | Children's playground     |
| •                 | Landscaped green area                   | • | Transport accessibility | • | Concierge        | • | Garden                    |
| •                 | Swimming pool                           | • | Sports ground           |   |                  |   |                           |



## PHOTO GALLERY