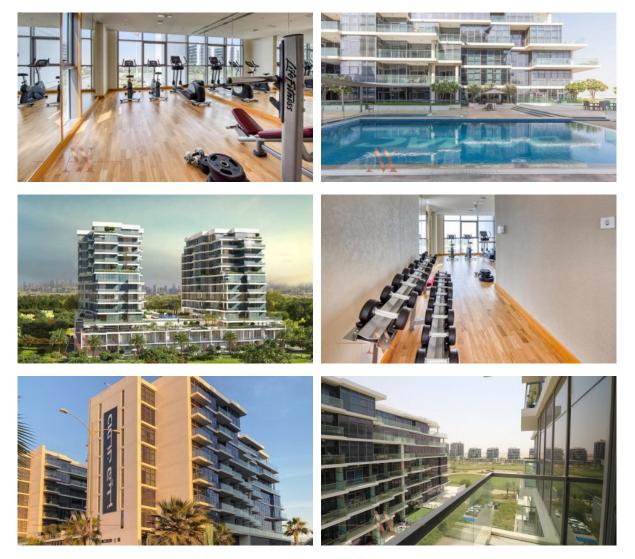

| • | Laundry                 | • | Cinema           | • | Recreation area           |
| •  | SPA centre                              | • | Elevator                | • | Covered parking  |   |                           |
| Ol | JTDOOR FEATURES                         |   |                         |   |                  |   |                           |
| ۰  | CCTV                                    | • | Security                | ۰ | Fenced area      | • | Children's playground     |
| •  | Landscaped green area                   | • | Transport accessibility | • | Concierge        | • | Garden                    |
| •  | Swimming pool                           | • | Sports ground           |   |                  |   |                           |



### PHOTO GALLERY