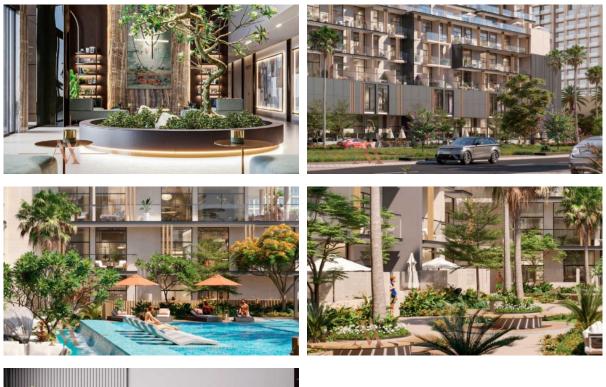

|
| •                | Cinema                    | • | Recreation area                     | • | Fitness room      | • | Elevator                  |
|                  |                           |   |                                     |   |                   |   |                           |
| OUTDOOR FEATURES |                           |   |                                     |   |                   |   |                           |
| •                | Barbecue area             | • | Children's playground               | • | Landscaped garden | • | Landscaped green area     |
| •                | Transport accessibility   | • | Social and commercial facilities    | • | Garden            | • | Benches                   |

Common area with pool



#### PHOTO GALLERY