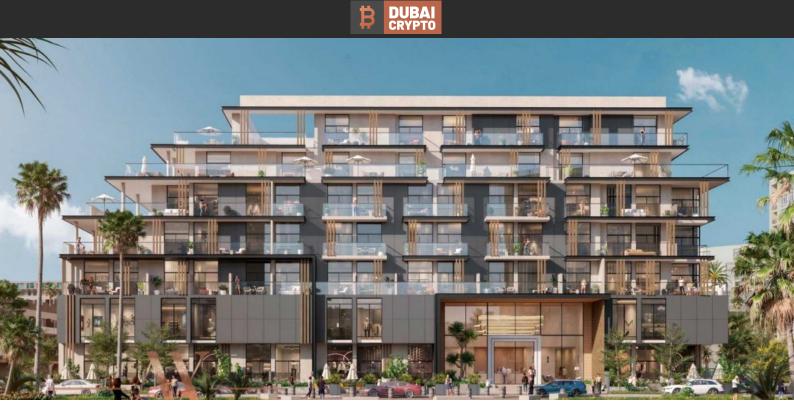

# OXFORD 212 PROPERTY FOR SALE WITH BITCOIN & CRYPTOCURRENCY BTC 3.432 - 4.238

## LOCATION

| •                | Close to the bus stop   | • | Close to shopping malls          | • | Close to schools                    | • | Close to the kindergarten                                     |
|------------------|-------------------------|---|----------------------------------|---|-------------------------------------|---|---------------------------------------------------------------|
| •                | Prestigious district    | • | Great location                   | • | City view                           | • | Beautiful view                                                |
|                  |                         |   |                                  |   |                                     |   |                                                               |
| FE               | ATURES                  |   |                                  |   |                                     |   |                                                               |
| •                | Smart Home system       | ٠ | Panoramic windows                | • | Panoramic glazing                   | • | Terrace on the roof with<br>barbecue area and sun<br>loungers |
| ۰                | Premium class           | • | New development project          | ٠ | At the middle stage of construction | ۰ | Tap water                                                     |
| •                | Electricity             | • | Driveway to the land plot        |   |                                     |   |                                                               |
| IN               | DOOR FACILITIES         |   |                                  |   |                                     |   |                                                               |
| •                | Cinema                  | • | Recreation area                  | • | Fitness room                        | • | Elevator                                                      |
| OUTDOOR FEATURES |                         |   |                                  |   |                                     |   |                                                               |
| •                | Barbecue area           | • | Children's playground            | • | Landscaped garden                   | • | Landscaped green area                                         |
| ۰                | Transport accessibility | • | Social and commercial facilities | • | Garden                              | • | Benches                                                       |