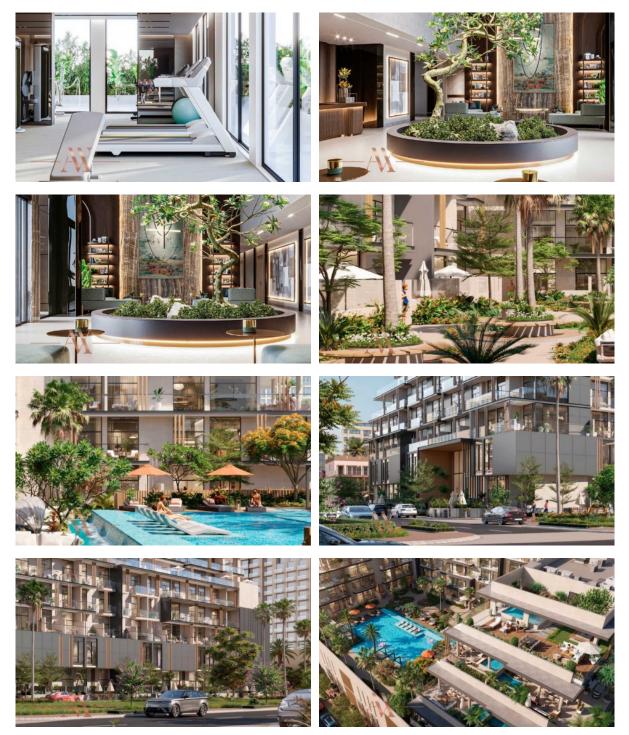

### PHOTO GALLERY

## LOCATION

| •                | Close to the bus stop   | • | Close to shopping malls          | • | Close to schools                    | • | Close to the kindergarten                                     |
|------------------|-------------------------|---|----------------------------------|---|-------------------------------------|---|---------------------------------------------------------------|
| •                | Prestigious district    | • | Great location                   | • | City view                           | • | Beautiful view                                                |
|                  |                         |   |                                  |   |                                     |   |                                                               |
| FE               | ATURES                  |   |                                  |   |                                     |   |                                                               |
| •                | Smart Home system       | ٠ | Panoramic windows                | • | Panoramic glazing                   | • | Terrace on the roof with<br>barbecue area and sun<br>loungers |
| ۰                | Premium class           | • | New development project          | ٠ | At the middle stage of construction | ۰ | Tap water                                                     |
| •                | Electricity             | • | Driveway to the land plot        |   |                                     |   |                                                               |
| IN               | DOOR FACILITIES         |   |                                  |   |                                     |   |                                                               |
| •                | Cinema                  | • | Recreation area                  | • | Fitness room                        | • | Elevator                                                      |
| OUTDOOR FEATURES |                         |   |                                  |   |                                     |   |                                                               |
| •                | Barbecue area           | • | Children's playground            | • | Landscaped garden                   | • | Landscaped green area                                         |
| ۰                | Transport accessibility | • | Social and commercial facilities | • | Garden                              | • | Benches                                                       |

• Common area with pool