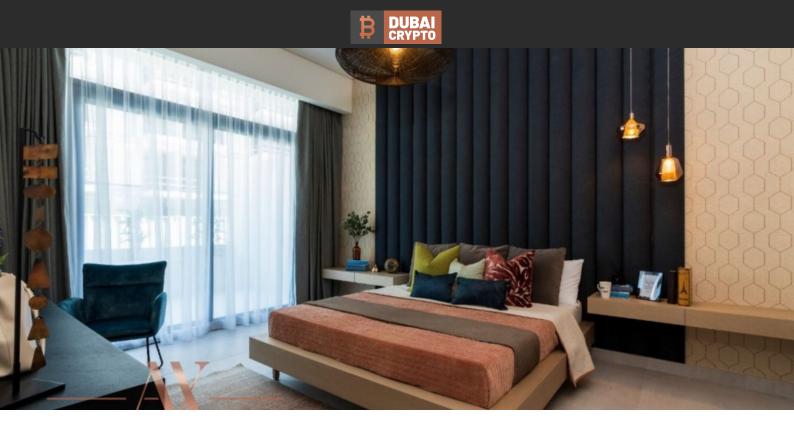

# APARTMENT 1 BEDROOM IN OXFORD BOULEVARD, JUMEIRAH VILLAGE CIRCLE (1538) BTC 3.455

#### PARAMETERS

| City            | Dubai               |
|-----------------|---------------------|
| Туре            | Apartment           |
| Development     | OXFORD              |
|                 | BOULEVARD           |
| Floor plan      | Floor plan «88SQM», |
|                 | 1+1, in OXFORD      |
|                 | BOULEVARD           |
| Rooms           | 1+1                 |
| Living space    | 88 m²               |
| Completion date | IV quarter, 2021    |





### PROPERTY FEATURES

# LOCATION

| •  | Prestigious district | • | Environmentally pristine area | • | Close to international schools | ٠ | City view        |
|----|----------------------|---|-------------------------------|---