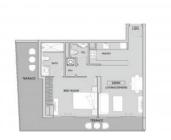

#### PARAMETERS

| City            | Dubai               |
|-----------------|---------------------|
| Туре            | Apartment           |
| Development     | OXFORD              |
|                 | BOULEVARD           |
| Floor plan      | Floor plan «88SQM», |
|                 | 1+1, in OXFORD      |
|                 | BOULEVARD           |
| Rooms           | 1+1                 |
| Living space    | 88 m²               |
| Completion date | IV quarter, 2021    |

## PHOTO GALLERY