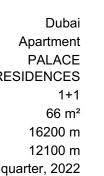

#### PARAMETERS

| City            |            |
|-----------------|------------|
| Туре            | Apa        |
| Development     | PA         |
|                 | RESIDE     |
| Rooms           |            |
| Living space    |            |
| To sea          | 16         |
| To city center  | 12         |
| Completion date | IV quarter |
|                 |            |