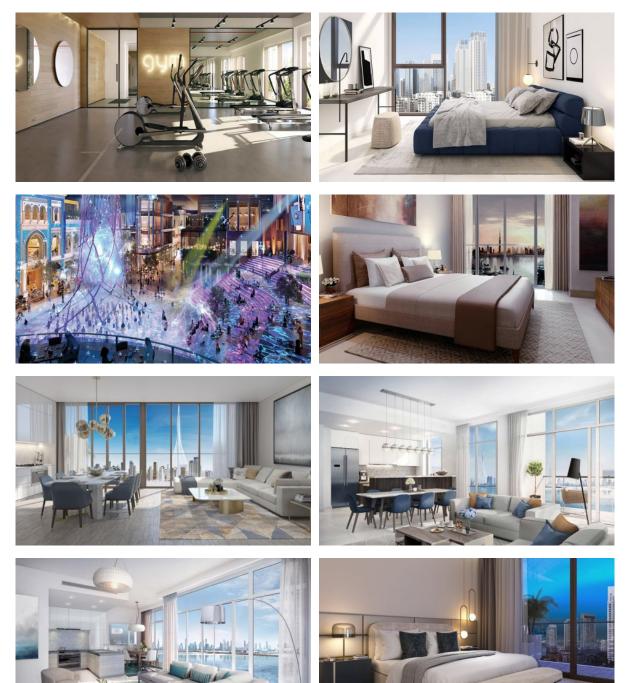

OOR FACILITIES           |   |                           |   |                       |   |                               |
| •  | Child-friendly            | • | Conference hall           | • | Laundry               | • | SPA centre                    |
| •  | Fitness room              | • | Covered parking           |   |                       |   |                               |
| οι | JTDOOR FEATURES           |   |                           |   |                       |   |                               |
| •  | CCTV                      | • | Security                  | • | Children's playground | • | Pets allowed                  |
| •  | Car park                  | • | Swimming pool             | • | Shop                  | • | Supermarket                   |



### PHOTO GALLERY