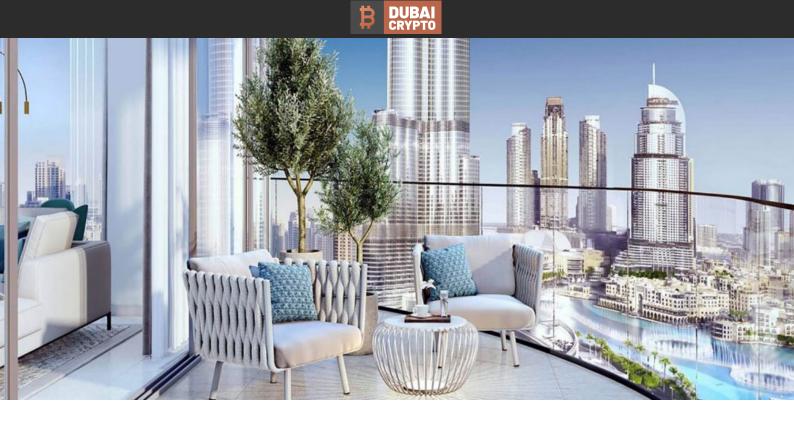

### PARAMETERS

City Type Development

Living space To sea To city center Completion date Dubai Apartment PALACE RESIDENCES 165 m<sup>2</sup> 16200 m 12100 m IV quarter, 2022

# LOCATION

| •                 | Close to the beach        | • | Close to shopping malls | • | Close to the airport | • | Close to schools              |  |  |  |  |
|-------------------|---------------------------|---|-------------------------|---|----------------------|---|-------------------------------|--|--|--|--|
| •                 | Close to the kindergarten | • | Prestigious district    | • | Great location       | • | Close to a river or promenade |  |  |  |  |
| •                 | Panoramic view            | • | Beautiful view          |   |                      |   |                               |  |  |  |  |
|                   |                           |   |                         |   |                      |   |                               |  |  |  |  |
| FEATURES          |                           |   |                         |   |                      |   |                               |  |  |  |  |
| •                 | Finished                  | ٠ | Good quality            | • | Tap water            | • | Electricity                   |  |  |  |  |
| •                 | Driveway to the land plot |   |                         |   |                      |   |                               |  |  |  |  |
|                   |                           |   |                         |   |                      |   |                               |  |  |  |  |
| INDOOR FACILITIES |                           |   |                         |   |                      |   |                               |  |  |  |  |
| •                 | Lightning rod             | • | Conference hall         | • | SPA centre           | • | Fitness room                  |  |  |  |  |