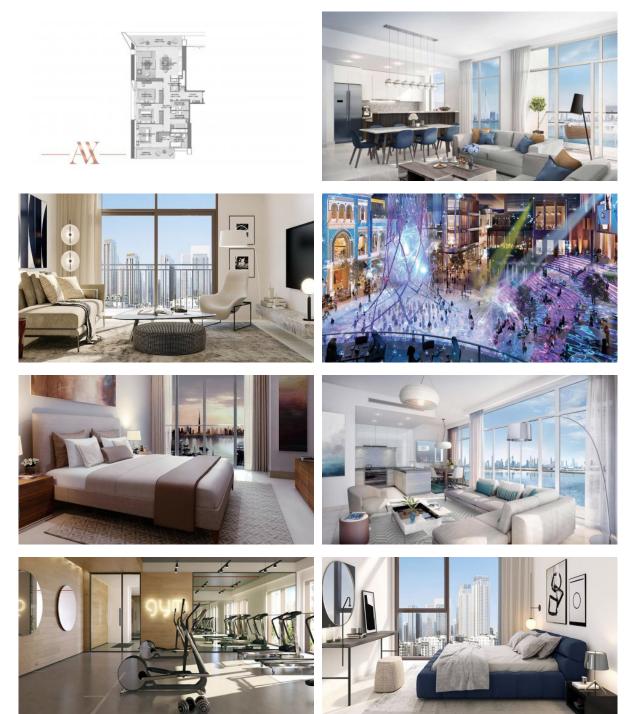

|  |  |  |  |
|                   |                           |   |                         |   |                      |   |                               |  |  |  |  |
| INDOOR FACILITIES |                           |   |                         |   |                      |   |                               |  |  |  |  |
| •                 | Lightning rod             | • | Conference hall         | • | SPA centre           | • | Fitness room                  |  |  |  |  |

Covered parking

#### OUTDOOR FEATURES

| ٠ | CCTV          | ٠ | Security | • | Children's playground | ٠ | Car park |
|---|---------------|---|----------|---|-----------------------|---|----------|
| • | Swimming pool | ٠ | Shop     | • | Supermarket           |   |          |



# PHOTO GALLERY