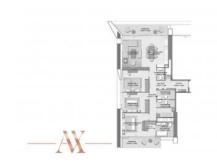

### **PARAMETERS**

City Dubai
Type Apartment
Development PALACE
RESIDENCES

Living space 165 m²
To sea 16200 m
To city center 12100 m
Completion date IV quarter, 2022

## PHOTO GALLERY