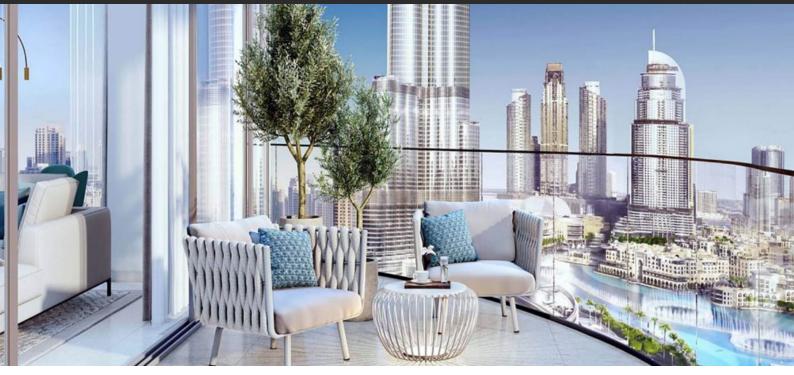

# APARTMENT 3 BEDROOMS IN PALACE RESIDENCES, DUBAI CREEK HARBOUR (THE LAGOONS) (2860)

BTC 13.166

### **PARAMETERS**

City Dubai
Type Apartment
Development PALACE
RESIDENCES

Living space 165 m²
To sea 16200 m
To city center 12100 m
Completion date IV quarter, 2022





#### PROPERTY FEATURES

#### **LOCATION**

- Close to the beach
   Close to shopping malls
   Close to the airport
   Close to schools
- Close to the kindergarten
   Prestigious district
   Great location
   Close to a river or promenade
- Panoramic view
   Beautiful view

#### **FEATURES**

- Finished
   Good quality
   Tap water
   Electricity
- Driveway to the land plot

#### **INDOOR FACILITIES**

- Lightning rod
   Conference hall
   SPA centre
   Fitness room
- Covered parking

#### **OUTDOOR FEATURES**

- CCTV