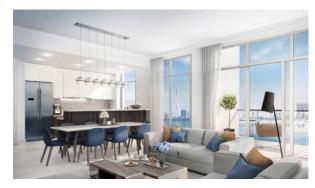

ARAMETERS**

City Dubai
Type Apartment
Development PALACE
RESIDENCES

Living space 165 m²
To sea 16200 m
To city center 12100 m
Completion date IV quarter, 2022





#### PROPERTY FEATURES

#### **LOCATION**

- Close to the beach
   Close to shopping malls
   Close to the airport
   Close to schools
- Close to the kindergarten
   Prestigious district
   Great location
   Close to a river or promenade
- Panoramic view
   Beautiful view

#### **FEATURES**

- Finished
   Good quality
   Tap water
   Electricity
- Driveway to the land plot

#### **INDOOR FACILITIES**

- Lightning rod
   Conference hall
   SPA centre
   Fitness room
- Covered parking

#### **OUTDOOR FEATURES**

- CCTV
   Security
   Children's playground
   Car park
- Swimming pool
   Shop
   Supermarket



## PHOTO GALLERY