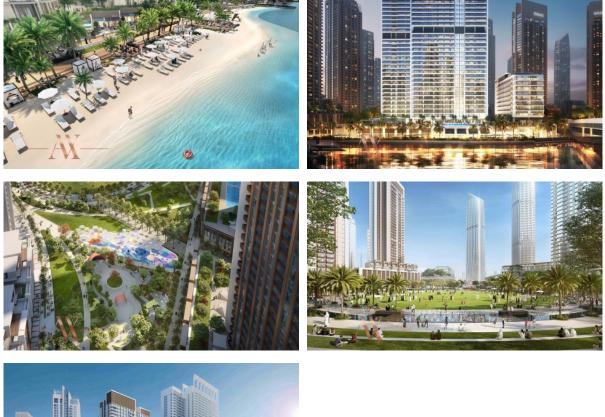

|   |                               |
| •                 | Child-friendly                                 | • | Conference hall         | • | Recreation area       | • | SPA centre                    |
| •                 | Fitness room                                   | • | Elevator                | • | Covered parking       |   |                               |
| OUTDOOR FEATURES  |                                                |   |                         |   |                       |   |                               |
| •                 | CCTV                                           | • | Security                | ٠ | Children's playground | • | Pets allowed                  |

- Car park
  Concierge
  Swimming pool
  Shop
- Supermarket



### PHOTO GALLERY