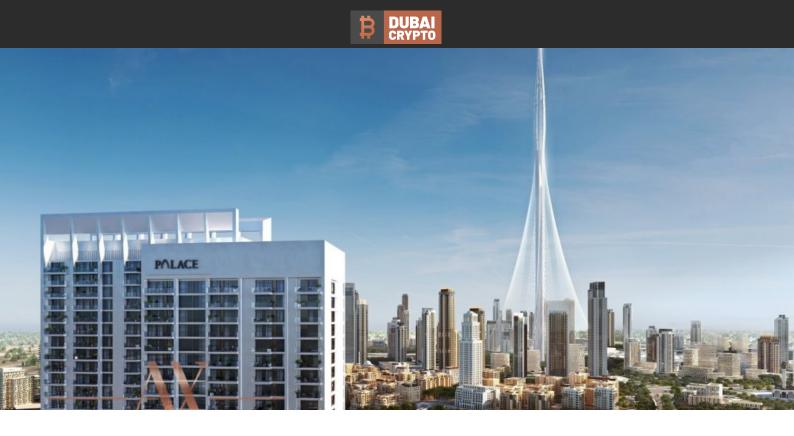

# PALACE RESIDENCES PROPERTY FOR SALE WITH BITCOIN & CRYPTOCURRENCY BTC 7.408 - 12.547

#### PARAMETERS

City Type Bedrooms To sea To city center Completion date

Dubai Development 1, 3 16200 m 12100 m IV quarter, 2022