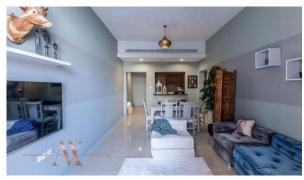

BEDROOM IN PANTHEON BOULEVARD, JUMEIRAH **VILLAGE CIRCLE (1242)**

BTC 3.677

# **PARAMETERS**

Completion date

City Dubai Type Apartment Development **PANTHEON BOULEVARD** Living space 108 m<sup>2</sup> To sea 8000 m

IV quarter, 2020





#### PROPERTY FEATURES

#### **LOCATION**

Close to the airport
City view
Park/garden view

#### **FEATURES**

Bathroom furniture
Balcony
TV
Internet

Standard finish

## **INDOOR FACILITIES**

Kindergarten
Restaurant
Healthcare facilities
Reception

Cinema
Recreation area
SPA centre
Fitness room

Shopping centre
Elevator
Covered parking
Underground parking lot

## **OUTDOOR FEATURES**

Barbecue area
CCTV
Security
Children's playground

School
Landscaped green area
Concierge
Common area with pool

Sports ground
Shop
Supermarket



# PHOTO GALLERY