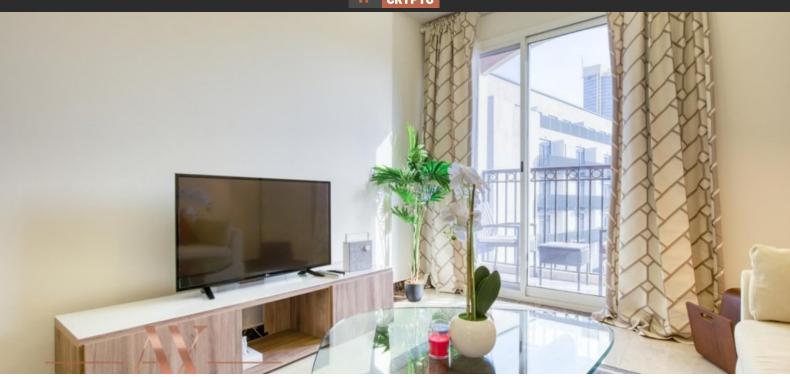

# APARTMENT 1 BEDROOM IN PANTHEON BOULEVARD, JUMEIRAH **VILLAGE CIRCLE (1242)**

BTC 3.677

# **PARAMETERS**

Completion date

City Dubai Type Apartment Development **PANTHEON BOULEVARD** Living space 108 m<sup>2</sup> To sea 8000 m

IV quarter, 2020





#### PROPERTY FEATURES

#### **LOCATION**

Close to the airport
City view
Park/garden view

#### **FEATURES**

Bathroom furniture
Balcony
TV
Internet

Standard finish

## **INDOOR FACILITIES**

Kindergarten
Restaurant
Healthcare facilities
Reception

Cinema
Recreation area
SPA centre
Fitness room

Shopping centre
Elevator
Covered parking
Underground parking lot

## **OUTDOOR FEATURES**

Barbecue area
CCTV
Security
Children's playground

School
Landscaped green area
Concierge
Common area with pool

Sports ground
Shop
Supermarket



# PHO