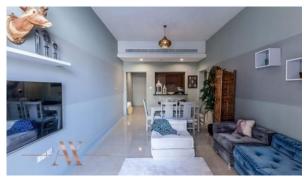

BEDROOM IN PANTHEON BOULEVARD, JUMEIRAH **VILLAGE CIRCLE (1242)**

BTC 3.645

# **PARAMETERS**

City Dubai Type Apartment Development **PANTHEON BOULEVARD** Living space 108 m<sup>2</sup> To sea 8000 m

Completion date IV quarter, 2020





#### PROPERTY FEATURES

#### **LOCATION**

Close to the airport
City view
Park/garden view

#### **FEATURES**

Bathroom furniture
Balcony
TV
Internet

Standard finish

## **INDOOR FACILITIES**

Kindergarten
Restaurant
Healthcare facilities
Reception

Cinema
Recreation area
SPA centre
Fitness room

Shopping centre
Elevator
Covered parking
Underground parking lot

## **OUTDOOR FEATURES**

Barbecue area
CCTV
Security
Children's playground

School
Landscaped green area
Concierge
Common area with pool

Sports ground
Shop
Supermarket



# PHOTO GALLERY