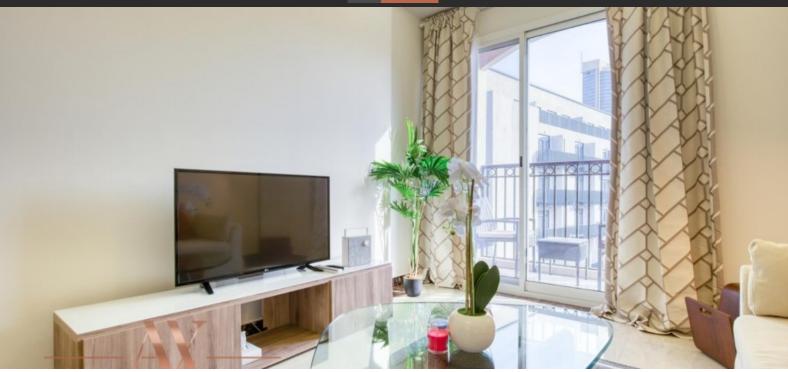

# APARTMENT 1 BEDROOM IN PANTHEON BOULEVARD, JUMEIRAH **VILLAGE CIRCLE (1242)**

BTC 3.645

# **PARAMETERS**

City Dubai Type Apartment Development **PANTHEON BOULEVARD** Living space 108 m<sup>2</sup> To sea 8000 m

Completion date IV quarter, 2020





#### PROPERTY FEATURES

#### **LOCATION**

Close to the airport
City view
Park/garden view

#### **FEATURES**

Bathroom furniture
Balcony
TV
Internet

Standard finish

## **INDOOR FACILITIES**

Kindergarten
Restaurant
Healthcare facilities
Reception

Cinema
Recreation area
SPA centre
Fitness room

Shopping centre
Elevator
Covered parking
Underground parking lot

## **OUTDOOR FEATURES**

Barbecue area
CCTV
Security
Children's playground

School
Landscaped green area
Concierge
Common area with pool

Sports ground
Shop
Supermarket



# PHOT