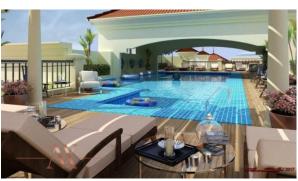

ROOM IN PANTHEON BOULEVARD, JUMEIRAH VILLAGE CIRCLE (1243)

BTC 3.235

# **PARAMETERS**

City Dubai
Type Apartment
Development PANTHEON
BOULEVARD

Living space 90 m²
To sea 8000 m
Completion date IV quarter, 2020





#### PROPERTY FEATURES

#### **LOCATION**

Close to the airport
 City view
 Park/garden view

#### **FEATURES**

Bathroom furniture
 Balcony
 TV
 Internet

Standard finish

## **INDOOR FACILITIES**

Kindergarten
 Restaurant
 Healthcare facilities
 Reception

Cinema
 Recreation area
 SPA centre
 Fitness room

Shopping centre
 Elevator
 Covered parking
 Underground parking lot

## **OUTDOOR FEATURES**

Barbecue area
 CCTV
 Security
 Children's playground

School
 Landscaped green area
 Concierge
 Common area with pool

Sports ground
 Shop
 Supermarket



# PHOTO GALLERY