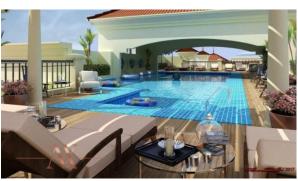

ROOM IN PANTHEON BOULEVARD, JUMEIRAH VILLAGE CIRCLE (1243)

BTC 3.186

# **PARAMETERS**

City Dubai
Type Apartment
Development PANTHEON
BOULEVARD

Living space 90 m²
To sea 8000 m
Completion date IV quarter, 2020





#### PROPERTY FEATURES

#### **LOCATION**

Close to the airport
 City view
 Park/garden view

#### **FEATURES**

Bathroom furniture
 Balcony
 TV
 Internet

Standard finish

## **INDOOR FACILITIES**

Kindergarten
 Restaurant
 Healthcare facilities
 Reception

Cinema
 Recreation area
 SPA centre
 Fitness room

Shopping centre
 Elevator
 Covered parking
 Underground parking lot

## **OUTDOOR FEATURES**

Barbecue area
 CCTV
 Security
 Children's playground

School
 Landscaped green area
 Concierge
 Common area with pool

Sports ground
 Shop
 Supermarket



# PHOTO GALLERY