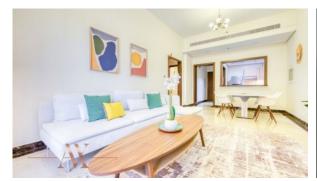

1 BEDROOM IN PANTHEON BOULEVARD, JUMEIRAH VILLAGE CIRCLE (1243)

BTC 3.186

# **PARAMETERS**

City Dubai
Type Apartment
Development PANTHEON
BOULEVARD

Living space 90 m²
To sea 8000 m
Completion date IV quarter, 2020





#### PROPERTY FEATURES

#### **LOCATION**

Close to the airport
 City view
 Park/garden view

#### **FEATURES**

Bathroom furniture
 Balcony
 TV
 Internet

Standard finish

## **INDOOR FACILITIES**

Kindergarten
 Restaurant
 Healthcare facilities
 Reception

Cinema
 Recreation area
 SPA centre
 Fitness room

Shopping centre
 Elevator
 Covered parking
 Underground parking lot

## **OUTDOOR FEATURES**

Barbecue area
 CCTV
 Security
 Children's playground

School
 Landscaped green area
 Concierge
 Common area with pool

Sports ground
 Shop
 Supermarket



# PHOTO GALLERY