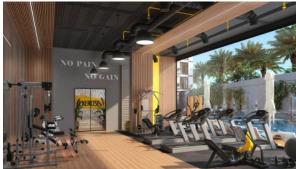

# **PARAMETERS**

Living space

City Dubai
Type Apartment
Development PANTHEON ELYSEE

III 59 m² 8000 m

To sea 8000 m Completion date IV quarter, 2024





#### PROPERTY FEATURES

#### **LOCATION**

Close to the bus stop
 Close to shopping malls
 Close to schools
 Great location

Beautiful view

#### **FEATURES**

Panoramic windows
 Panoramic glazing
 Several bathrooms
 Balcony

Finished
 Good quality
 Premium class
 New development project

Tap water
 Electricity
 Driveway to the land plot

#### **INDOOR FACILITIES**

Child-friendly
 Fitness room

### **OUTDOOR FEATURES**

CCTV
 Security
 Children's playground
 Children's pool

Landscaped garden • Transport accessibility • Social and commercial facilities • Car park

Well-developed facilities
 Common area with pool



# PHOTO GALLERY