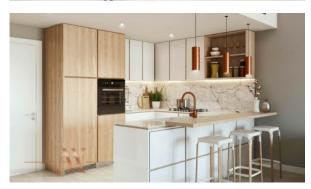

LE (2055)

BTC 3.175

## **PARAMETERS**

City Dubai Type Apartment Development PANTHEON ELYSEE

Living space 59 m² To sea 8000 m Completion date IV quarter, 2024





#### PROPERTY FEATURES

#### **LOCATION**

Close to the bus stop
Close to shopping malls
Close to schools
Great location

Beautiful view

#### **FEATURES**

Panoramic windows
Panoramic glazing
Several bathrooms
Balcony

Finished
Good quality
Premium class
New development project

Tap water
Electricity
Driveway to the land plot

#### **INDOOR FACILITIES**

Child-friendly
Fitness room

### **OUTDOOR FEATURES**

CCTV
Security
Children's playground
Children's pool

Landscaped garden • Transport accessibility • Social and commercial facilities • Car park

Well-developed facilities
Common area with pool



# PHOTO GALLERY