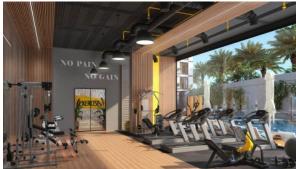

E CIRCLE (2055)

BTC 3.175

## **PARAMETERS**

City Dubai Type Apartment Development PANTHEON ELYSEE

Living space 59 m² To sea 8000 m Completion date IV quarter, 2024





#### PROPERTY FEATURES

#### **LOCATION**

Close to the bus stop
Close to shopping malls
Close to schools
Great location

Beautiful view

#### **FEATURES**

Panoramic windows
Panoramic glazing
Several bathrooms
Balcony

Finished
Good quality
Premium class
New development project

Tap water
Electricity
Driveway to the land plot

#### **INDOOR FACILITIES**

Child-friendly
Fitness room

### **OUTDOOR FEATURES**

CCTV
Security
Children's playground
Children's pool

Landscaped garden • Transport accessibility • Social and commercial facilities • Car park

Well-developed facilities
Common area with pool



# PHOTO GALLERY