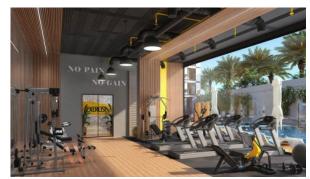

VILLAGE CIRCLE (2056)

BTC 4.550

# **PARAMETERS**

City Dubai
Type Apartment
Development PANTHEON ELYSEE

ĺ

Living space 79 m²
To sea 8000 m
Completion date IV quarter, 2024





#### PROPERTY FEATURES

#### **LOCATION**

Close to the bus stop
 Close to shopping malls
 Close to schools
 Great location

Beautiful view

## **FEATURES**

Panoramic windows
 Panoramic glazing
 Balcony
 Finished

Good quality
 Premium class
 New development project
 Tap water

Electricity
 Driveway to the land plot

#### **INDOOR FACILITIES**

Child-friendly
 Fitness room

## **OUTDOOR FEATURES**

CCTV
 Security
 Children's playground
 Children's pool

Landscaped garden • Transport accessibility • Social and commercial facilities • Car park

Well-developed facilities
 Common area with pool



# PHOTO GALLERY