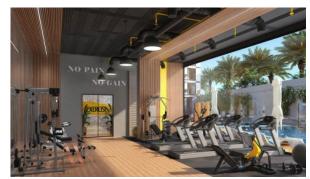

VILLAGE CIRCLE (2056)

BTC 4.376

# **PARAMETERS**

City Dubai
Type Apartment
Development PANTHEON ELYSEE

I

Living space 79 m²
To sea 8000 m
Completion date IV quarter, 2024





#### PROPERTY FEATURES

#### **LOCATION**

Close to the bus stop
 Close to shopping malls
 Close to schools
 Great location

Beautiful view

## **FEATURES**

Panoramic windows
 Panoramic glazing
 Balcony
 Finished

Good quality
 Premium class
 New development project
 Tap water

Electricity
 Driveway to the land plot

#### **INDOOR FACILITIES**

Child-friendly
 Fitness room

## **OUTDOOR FEATURES**

CCTV
 Security
 Children's playground
 Children's pool

Landscaped garden • Transport accessibility • Social and commercial facilities • Car park

Well-developed facilities
 Common area with pool



# PHOTO GALLERY