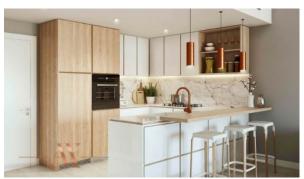

E CIRCLE (2056)

BTC 4.376

# **PARAMETERS**

City Dubai
Type Apartment
Development PANTHEON ELYSEE

I

Living space 79 m²
To sea 8000 m
Completion date IV quarter, 2024





#### PROPERTY FEATURES

#### **LOCATION**

Close to the bus stop
 Close to shopping malls
 Close to schools
 Great location

Beautiful view

## **FEATURES**

Panoramic windows
 Panoramic glazing
 Balcony
 Finished

Good quality
 Premium class
 New development project
 Tap water

Electricity
 Driveway to the land plot

#### **INDOOR FACILITIES**

Child-friendly
 Fitness room

## **OUTDOOR FEATURES**

CCTV
 Security
 Children's playground
 Children's pool

Landscaped garden • Transport accessibility • Social and commercial facilities • Car park

Well-developed facilities
 Common area with pool



# PHOTO GALLERY