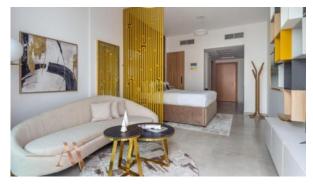

ARAMETERS**

City Dubai
Type Apartment
Development PANTHEON ELYSEE
Living space 110 m²
To sea 8000 m
Completion date IV quarter, 2020





#### PROPERTY FEATURES

#### **LOCATION**

Close to the airport
 City view
 Park/garden view
 Panoramic view

#### **FEATURES**

Panoramic windows
 Bathroom furniture
 Balcony
 TV

Internet
 Built-in kitchen
 Built-in closet
 Standard finish

Basement floor
 Premium class

#### **INDOOR FACILITIES**

Kindergarten
 Restaurant
 Cafe
 Healthcare facilities

Reception
 Recreation area
 Sauna
 SPA centre

Fitness room
 Elevator
 Covered parking

### **OUTDOOR FEATURES**

Barbecue area
 CCTV
 Security
 Children's playground

Children's pool
 School
 Landscaped green area
 Concierge

Garden
 Common area with pool
 Shop
 Supermarket



# PHOTO GALLERY