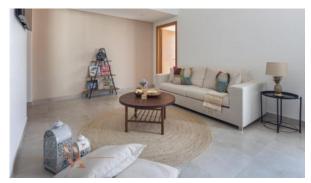

## **PARAMETERS**

City Dubai
Type Apartment
Development PANTHEON ELYSEE
Living space 110 m²
To sea 8000 m
Completion date IV quarter, 2020





#### PROPERTY FEATURES

#### **LOCATION**

Close to the airport
 City view
 Park/garden view
 Panoramic view

#### **FEATURES**

Panoramic windows
 Bathroom furniture
 Balcony
 TV

Internet
 Built-in kitchen
 Built-in closet
 Standard finish

Basement floor
 Premium class

#### **INDOOR FACILITIES**

Kindergarten
 Restaurant
 Cafe
 Healthcare facilities

Reception
 Recreation area
 Sauna
 SPA centre

Fitness room
 Elevator
 Covered parking

### **OUTDOOR FEATURES**

Barbecue area
 CCTV
 Security
 Children's playground

Children's pool
 School
 Landscaped green area
 Concierge

Garden
 Common area with pool
 Shop
 Supermarket



# PHOTO GALLERY