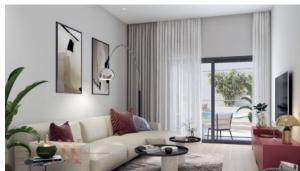

*PARAMETERS**

City Dubai
Type Apartment
Development PANTHEON ELYSEE
Living space 110 m²
To sea 8000 m
Completion date IV quarter, 2020





#### PROPERTY FEATURES

#### **LOCATION**

Close to the airport
 City view
 Park/garden view
 Panoramic view

#### **FEATURES**

Panoramic windows
 Bathroom furniture
 Balcony
 TV

Internet
 Built-in kitchen
 Built-in closet
 Standard finish

Basement floor
 Premium class

#### **INDOOR FACILITIES**

Kindergarten
 Restaurant
 Cafe
 Healthcare facilities

Reception
 Recreation area
 Sauna
 SPA centre

Fitness room
 Elevator
 Covered parking

### **OUTDOOR FEATURES**

Barbecue area
 CCTV
 Security
 Children's playground

Children's pool
 School
 Landscaped green area
 Concierge

Garden
 Common area with pool
 Shop
 Supermarket



# PHOTO GALLERY