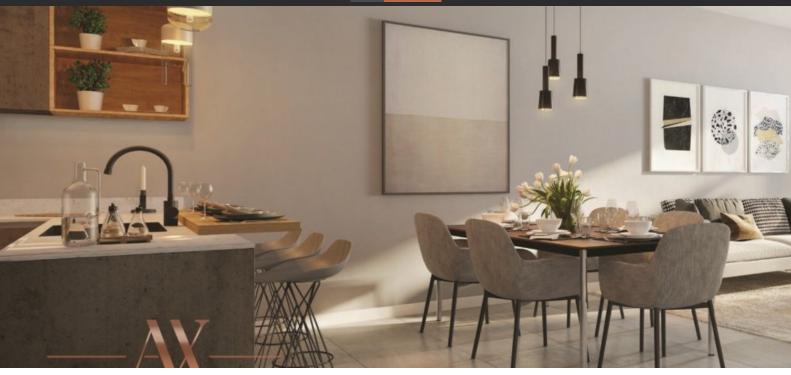

# APARTMENT 1 BEDROOM IN PANTHEON ELYSEE, JUMEIRAH VILLAGE CIRCLE (1214)

BTC 3.556

## **PARAMETERS**

City Dubai
Type Apartment
Development PANTHEON ELYSEE
Rooms 1+1
Living space 72 m²
To sea 8000 m
Completion date IV quarter, 2020





#### PROPERTY FEATURES

#### **LOCATION**

Close to the airport
 City view
 Park/garden view
 Panoramic view

#### **FEATURES**

Panoramic windows
 Bathroom furniture
 Balcony
 TV

Internet
 Built-in kitchen
 Built-in closet
 Standard finish

Basement floor
 Premium class

#### **INDOOR FACILITIES**

Kindergarten
 Restaurant
 Cafe
 Healthcare facilities

Reception
 Recreation area
 Sauna
 SPA centre

Fitness room
 Elevator
 Covered parking

## **OUTDOOR FEATURES**

Barbecue area
 CCTV
 Security
 Children's playground

Children's pool
 School
 Landscaped