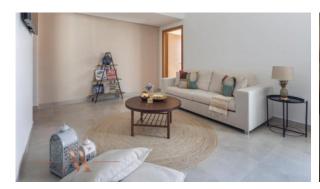

ARAMETERS**

City Dubai
Type Apartment
Development PANTHEON ELYSEE
Rooms 1+1
Living space 72 m²
To sea 8000 m
Completion date IV quarter, 2020





#### PROPERTY FEATURES

#### **LOCATION**

Close to the airport
 City view
 Park/garden view
 Panoramic view

#### **FEATURES**

Panoramic windows
 Bathroom furniture
 Balcony
 TV

Internet
 Built-in kitchen
 Built-in closet
 Standard finish

Basement floor
 Premium class

#### **INDOOR FACILITIES**

Kindergarten
 Restaurant
 Cafe
 Healthcare facilities

Reception
 Recreation area
 Sauna
 SPA centre

Fitness room
 Elevator
 Covered parking

## **OUTDOOR FEATURES**

Barbecue area
 CCTV
 Security
 Children's playground

Children's pool
 School
 Landscaped green area
 Concierge

Garden
 Common area with pool
 Shop
 Supermarket



# PHOTO GALLERY