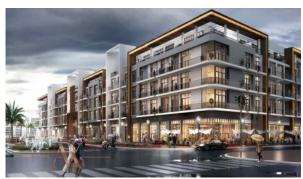

ANTHEON ELYSEE PROPERTY FOR SALE WITH BITCOIN & CRYPTOCURRENCY

BTC 3.175 - 5.202

## **PARAMETERS**

City Dubai
Type Development
Bedrooms 1, 2
To sea 8000 m
Completion date IV quarter, 2020





#### PROPERTY FEATURES

#### **LOCATION**

Close to the airport
 City view
 Park/garden view
 Panoramic view

#### **FEATURES**

Panoramic windows
 Bathroom furniture
 Balcony
 TV

Internet
 Standard finish
 Premium class

### **INDOOR FACILITIES**

Kindergarten
 Restaurant
 Cafe
 Healthcare facilities

Reception
 Recreation area
 Sauna
 SPA centre

• Fitness room • Covered parking

#### **OUTDOOR FEATURES**

Barbecue area
 CCTV
 Security
 Children's playground

Children's pool
 School
 Landscaped green area
 Concierge

Garden
 Common area with pool
 Shop
 Supermarket



## PHOTO GALLERY