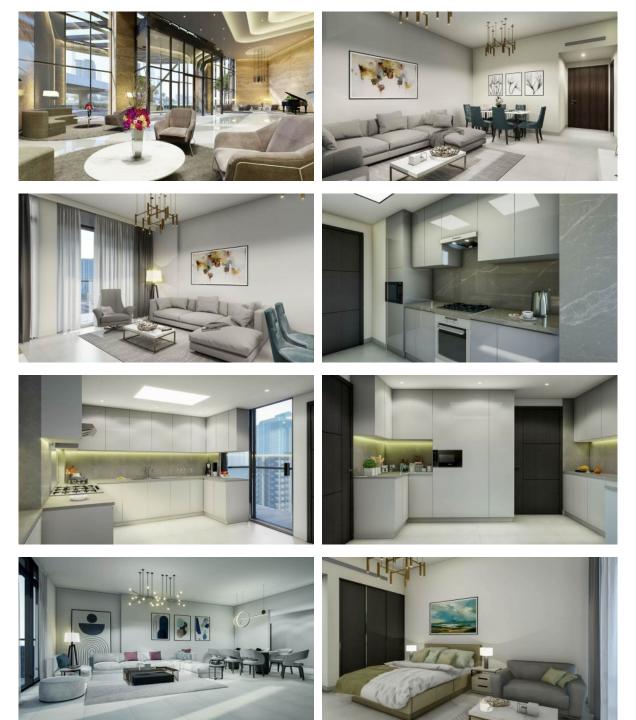

|---|-----------------|---|------------|---|-----------------|---|--------------|
| • | Conference hall | ۰ | Cinema     | • | Recreation area | • | Fitness room |
| • | Squash          | • | Elevator   |   |                 |   |              |

## OUTDOOR FEATURES

| • | Barbecue area         | • | CCTV                    | • | Children's pool                  | • | Landscaped garden     |
|---|-----------------------|---|-------------------------|---|----------------------------------|---|-----------------------|
| • | Landscaped green area | • | Transport accessibility | • | Social and commercial facilities | • | Pets allowed          |
| • | Car park              | • | Garden                  | • | Swimming pool                    | • | Common area with pool |



#### PHOTO GALLERY