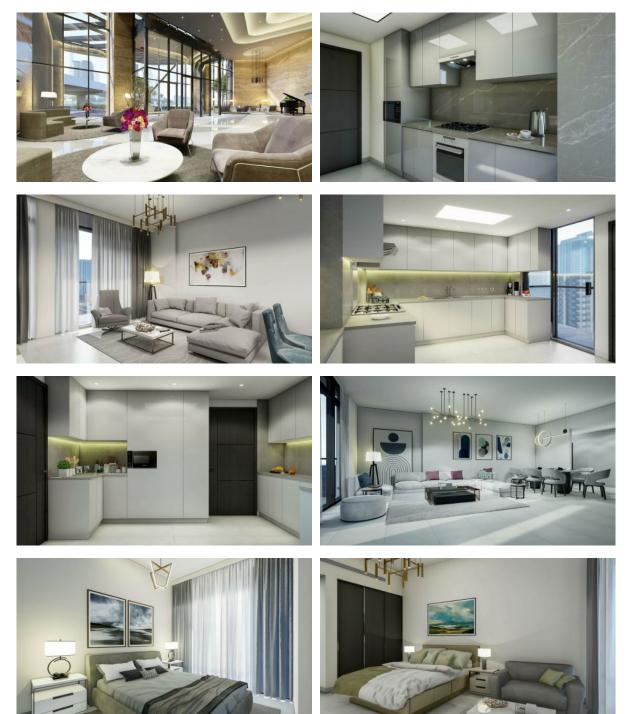

|
|---|-----------------|---|------------|---|-----------------|---|--------------|
| • | Conference hall | ۰ | Cinema     | • | Recreation area | • | Fitness room |
| • | Squash          | • | Elevator   |   |                 |   |              |

# OUTDOOR FEATURES

| • | Barbecue area         | • | CCTV                    | • | Children's pool                  | • | Landscaped garden     |
|---|-----------------------|---|-------------------------|---|----------------------------------|---|-----------------------|
| • | Landscaped green area | • | Transport accessibility | • | Social and commercial facilities | • | Pets allowed          |
| • | Car park              | • | Garden                  | • | Swimming pool                    | • | Common area with pool |



## PHOTO GALLERY