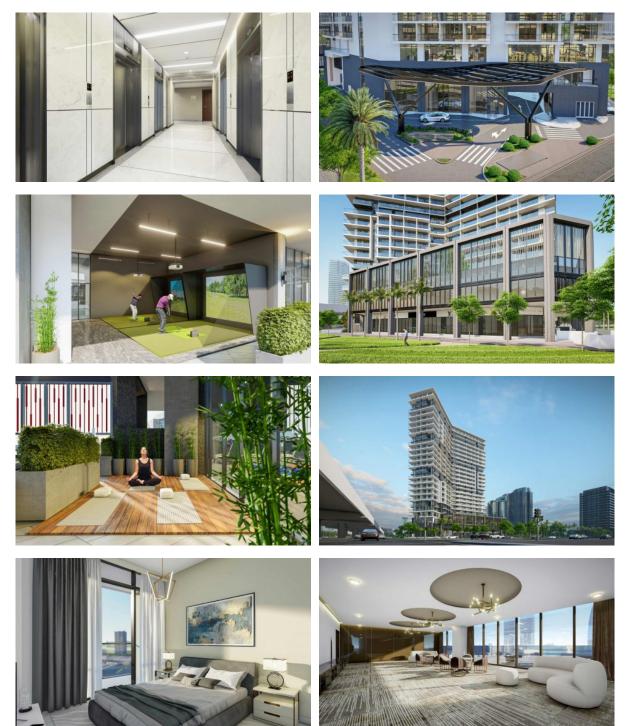

## PHOTO GALLERY

## INDOOR FACILITIES

| • | Child-friendly | • | Cafe            | • | Bar          | • | Conference hall |
|---|----------------|---|-----------------|---|--------------|---|-----------------|
| • | Cinema         | • | Recreation area | • | Fitness room | • | Squash          |

Elevator

## OUTDOOR FEATURES

| ٠ | Barbecue area         | • | CCTV                    | • | Children's pool                  | • | Landscaped garden     |
|---|-----------------------|---|-------------------------|---|----------------------------------|---|-----------------------|
| • | Landscaped green area | • | Transport accessibility | ٠ | Social and commercial facilities | • | Pets allowed          |
| • | Car park              | • | Garden                  | • | Swimming pool                    | • | Common area with pool |