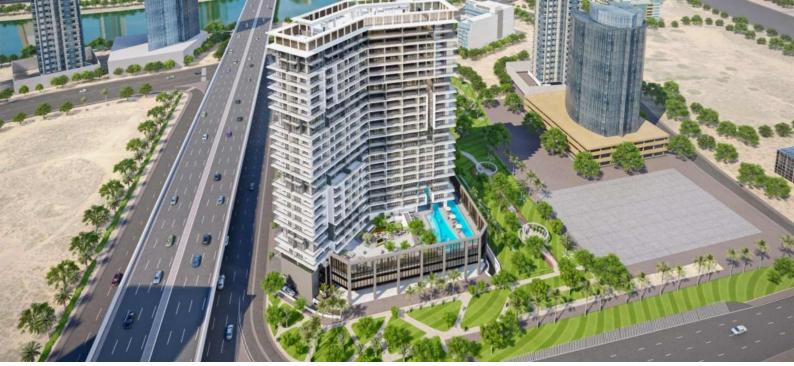

# PARAGON PROPERTY FOR SALE WITH BITCOIN & CRYPTOCURRENCY BTC 3.867 - 9.129

#### PARAMETERS

City Type Bedrooms To sea To city center Completion date Dubai Development , 1, 2 7400 m 6900 m I quarter, 2025

## LOCATION

| •        | Close to the bus stop     | • | Close to the city centre | • | Close to schools              | • | Close to the kindergarten       |
|----------|---------------------------|---|--------------------------|---|-------------------------------|---|---------------------------------|
| •        | Prestigious district      | • | Great location           | • | Close to a river or promenade | • | City view                       |
| •        | Panoramic view            | • | Street view              | • | Beautiful view                |   |                                 |
|          |                           |   |                          |   |                               |   |                                 |
| FEATURES |                           |   |                          |   |                               |   |                                 |
| •        | Smart Home system         | • | Panoramic windows        | • | Panoramic glazing             | • | Terrace                         |
| •        | Furnished                 | • | Built-in closet          | ٠ | Exclusive interior design     | • | Big choice of home plan designs |
| •        | Premium class             | • | New project              | • | Tap water                     | • | Electricity                     |
| ٠        | Driveway to the land plot |   |                          |   |                               |   |                                 |

## OUTDOOR FEATURES

| ٠ | Barbecue area         | • | CCTV                    | • | Children's pool                  | • | Landscaped garden     |
|---|-----------------------|---|-------------------------|---|----------------------------------|---|-----------------------|
| • | Landscaped green area | • | Transport accessibility | ٠ | Social and commercial facilities | • | Pets allowed          |
| • | Car park              | • | Garden                  | • | Swimming pool                    | • | Common area with pool |