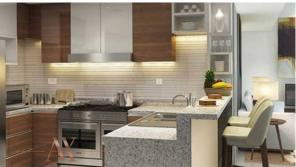

# APARTMENT 1 BEDROOM IN PARK GATE RESIDENCES, WASL1 (1633)

BTC 6.619

# **PARAMETERS**

City Dubai
Type Apartment
Development PARK GATE
RESIDENCES

Living space 92 m<sup>2</sup>
Completion date IV quarter, 2020





#### PROPERTY FEATURES

# **LOCATION**

- Close to the bus stop
   Close to shopping malls
   Prestigious district
   Close to international schools
  - City view
     Park/garden view
     Street view
     Beautiful view

#### **FEATURES**

Sauna

## **INDOOR FACILITIES**

Restaurant
 Cafe
 Fitness room
 Elevator

Underground parking lot

## **OUTDOOR FEATURES**

CCTV
 Security
 Children's playground
 Garden



# PHOTO GALLERY