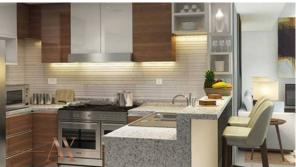

# APARTMENT 1 BEDROOM IN PARK GATE RESIDENCES, WASL1 (1633)

BTC 6.514

# **PARAMETERS**

City Dubai
Type Apartment
Development PARK GATE
RESIDENCES

Living space 92 m²
Completion date IV quarter, 2020





#### PROPERTY FEATURES

# **LOCATION**

- Close to the bus stop
   Close to shopping malls
   Prestigious district
   Close to international schools
  - City view
     Park/garden view
     Street view
     Beautiful view

#### **FEATURES**

Sauna

## **INDOOR FACILITIES**

Restaurant
 Cafe
 Fitness room
 Elevator

Underground parking lot

## **OUTDOOR FEATURES**

CCTV
 Security
 Children's playground
 Garden



# PHOTO GALLERY