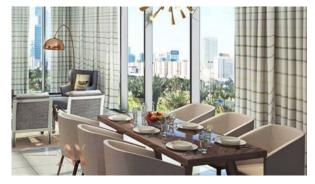

# APARTMENT 1 BEDROOM IN PARK GATE RESIDENCES, WASL1 (1633)

BTC 6.514

# **PARAMETERS**

City Dubai
Type Apartment
Development PARK GATE
RESIDENCES

Living space 92 m²
Completion date IV quarter, 2020





#### PROPERTY FEATURES

# **LOCATION**

- Close to the bus stop
   Close to shopping malls
   Prestigious district
   Close to international schools
  - City view
     Park/garden view
     Street view
     Beautiful view

#### **FEATURES**

Sauna

## **INDOOR FACILITIES**

Restaurant
 Cafe
 Fitness room
 Elevator

Underground parking lot

## **OUTDOOR FEATURES**

CCTV
 Security
 Children's playground
 Garden



# PHOTO GALLERY